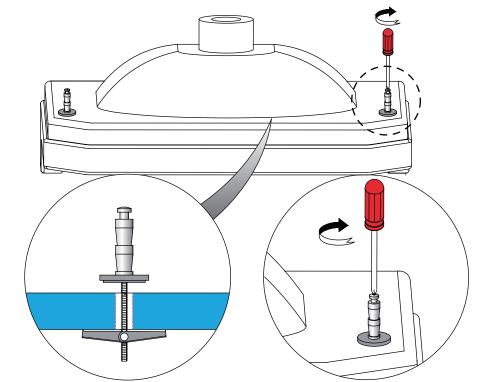

b: Pull the rail off the connectors, without moving the fittings, and fully tighten the connectors to the basin.

(4) Refit the rail to the connectors and lock in position with the 4 grub screws.