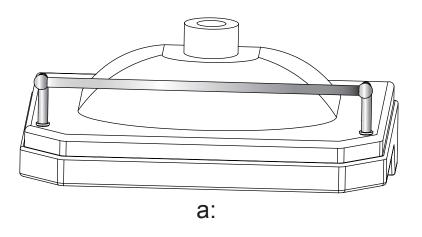

b: Pull the rail off the connectors, without moving the fittings, and fully tighten the connectors to the basin.

(4) Refit the rail to the connectors and lock in position with the 4 grub screws.