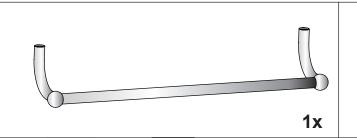

b: Pull the rail off the connectors, without moving the fittings, and fully tighten the connectors to the basin.

(4) Refit the rail to the connectors and lock in position with the 4 grub screws.