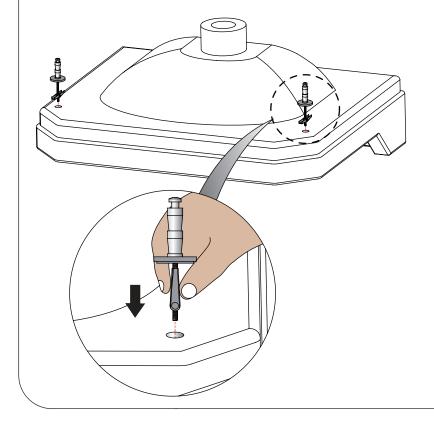

## Parts supplied:

1 - 2

**4**x

1 Insert the towel rail fixing bolt into each of the fixing holes located underneath the basin.

2 Pull the fixing bolt up so that it catches on the inner surface of the basin, and then tighten, but only tight enough to prevent the fitting sliding too much.