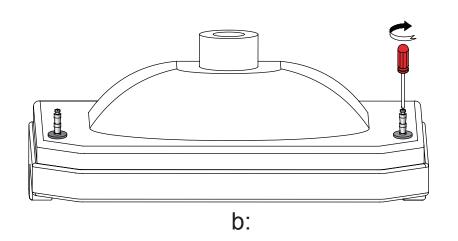

## Parts supplied:

1 - 2

**4**x

1 Insert the towel rail fixing bolt into each of the fixing holes located underneath the basin.

2 Pull the fixing bolt up so that it catches on the inner surface of the basin, and then tighten, but only tight enough to prevent the fitting sliding too much.

b: Pull the rail off the connectors, without moving the fittings, and fully tighten the connectors to the basin.

(4) Refit the rail to the connectors and lock in position with the 4 grub screws.