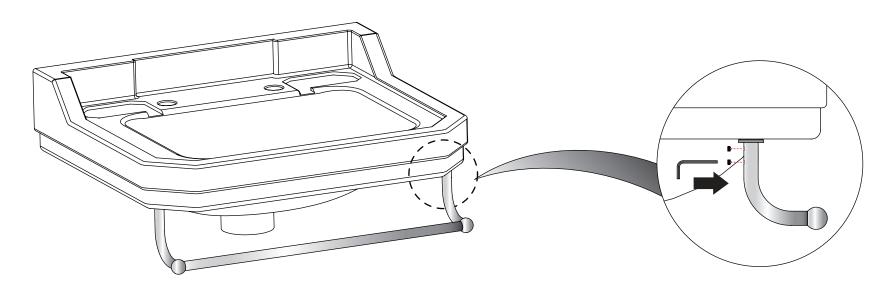

b: Pull the rail off the connectors, without moving the fittings, and fully tighten the connectors to the basin.

(4) Refit the rail to the connectors and lock in position with the 4 grub screws.