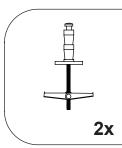

## Parts supplied:

1 - 2

**4**x

1 Insert the towel rail fixing bolt into each of the fixing holes located underneath the basin.

2 Pull the fixing bolt up so that it catches on the inner surface of the basin, and then tighten, but only tight enough to prevent the fitting sliding too much.