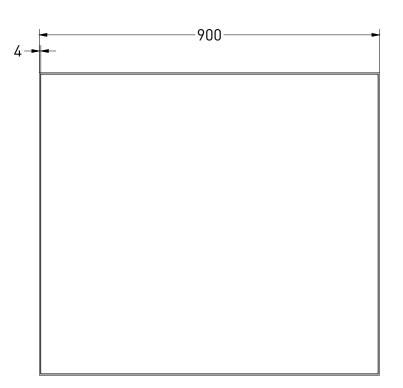

DRAWING SP32 90
TITLE

Drawn Isabella van der sijde

Lighted mirror LED: dimmable 3000 K - 6000 K Drawn Isabella van
Date 06/12/2023
Units mm

All achieved (originals of) results (such as designs, design sketches, concepts, advice, working drawings, illustrations, photos, prototypes, models, molds, prototypes, (partial) products, presentations and other materials or (electronic) files, etc.) remain the property of Sanibell, whether or not they have been made available to third parties. All resulting intellectual property rights - including patent, trademark, drawing or design rights and copyright - on the results of the proposal belong to Sanibell.