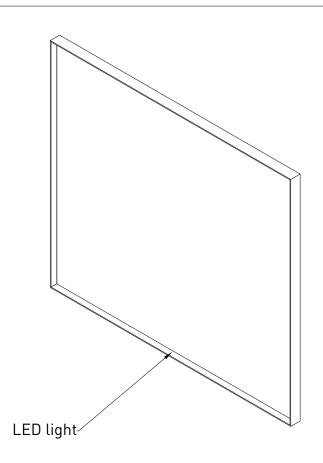

DRAWING SP32 90
TITLE

Drawn Isabella van der sijde

Lighted mirror LED: dimmable 3000 K - 6000 K Drawn Isabella van
Date 06/12/2023
Units mm

All achieved (originals of) results (such as designs, design sketches, concepts, advice, working drawings, illustrations, photos, prototypes, models, molds, prototypes, (partial) products, presentations and other materials or (electronic) files, etc.) remain the property of Sanibell, whether or not they have been made available to third parties. All resulting intellectual property rights - including patent, trademark, drawing or design rights and copyright - on the results of the proposal belong to Sanibell.