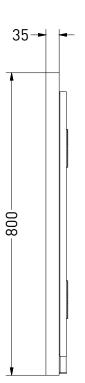

DRAWING SP32 90
TITLE

Drawn Isabella van der sijde

Lighted mirror LED: dimmable 3000 K - 6000 K Drawn Isabella van
Date 06/12/2023
Units mm

All achieved (originals of) results (such as designs, design sketches, concepts, advice, working drawings, illustrations, photos, prototypes, models, molds, prototypes, (partial) products, presentations and other materials or (electronic) files, etc.) remain the property of Sanibell, whether or not they have been made available to third parties. All resulting intellectual property rights - including patent, trademark, drawing or design rights and copyright - on the results of the proposal belong to Sanibell.