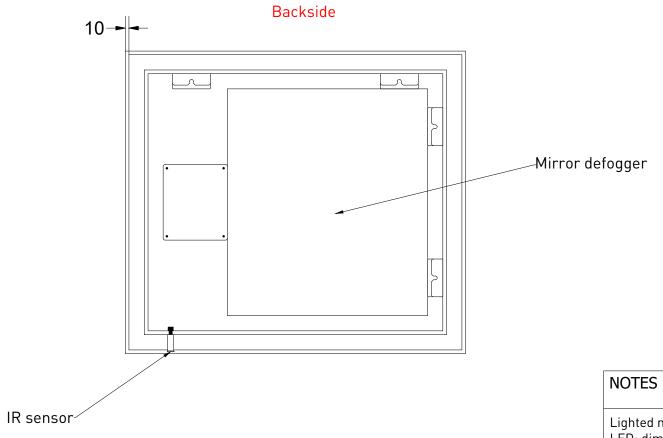

DRAWING SP32 90
TITLE

Drawn Isabella van der sijde

Lighted mirror LED: dimmable 3000 K - 6000 K Drawn Isabella van
Date 06/12/2023
Units mm

All achieved (originals of) results (such as designs, design sketches, concepts, advice, working drawings, illustrations, photos, prototypes, models, molds, prototypes, (partial) products, presentations and other materials or (electronic) files, etc.) remain the property of Sanibell, whether or not they have been made available to third parties. All resulting intellectual property rights - including patent, trademark, drawing or design rights and copyright - on the results of the proposal belong to Sanibell.