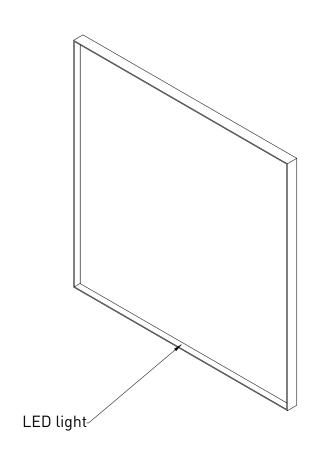

DRAWING SP32 80 TITLE

Lighted mirror LED: dimmable 3000 K - 6000 K SANIBELL

Drawn Isabella van der sijde
Date 06/12/2023
Units mm

All achieved (originals of) results (such as designs, design sketches, concepts, advice, working drawings, illustrations, photos, prototypes, models, molds, prototypes, (partial) products, presentations and other materials or (electronic) files, etc.) remain the property of Sanibell, whether or not they have been made available to third parties. All resulting intellectual property rights - including patent, trademark, drawing or design rights and copyright - on the results of the proposal belong to Sanibell.