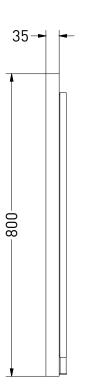

DRAWING SP32 80 TITLE

Lighted mirror LED: dimmable 3000 K - 6000 K SANIBELL

Drawn Isabella van der sijde
Date 06/12/2023
Units mm

All achieved (originals of) results (such as designs, design sketches, concepts, advice, working drawings, illustrations, photos, prototypes, models, molds, prototypes, (partial) products, presentations and other materials or (electronic) files, etc.) remain the property of Sanibell, whether or not they have been made available to third parties. All resulting intellectual property rights - including patent, trademark, drawing or design rights and copyright - on the results of the proposal belong to Sanibell.