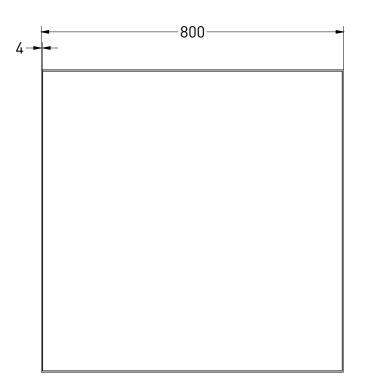

DRAWING SP32 80 TITLE

Lighted mirror LED: dimmable 3000 K - 6000 K SANIBELL

Drawn Isabella van der sijde
Date 06/12/2023
Units mm

All achieved (originals of) results (such as designs, design sketches, concepts, advice, working drawings, illustrations, photos, prototypes, models, molds, prototypes, (partial) products, presentations and other materials or (electronic) files, etc.) remain the property of Sanibell, whether or not they have been made available to third parties. All resulting intellectual property rights - including patent, trademark, drawing or design rights and copyright - on the results of the proposal belong to Sanibell.