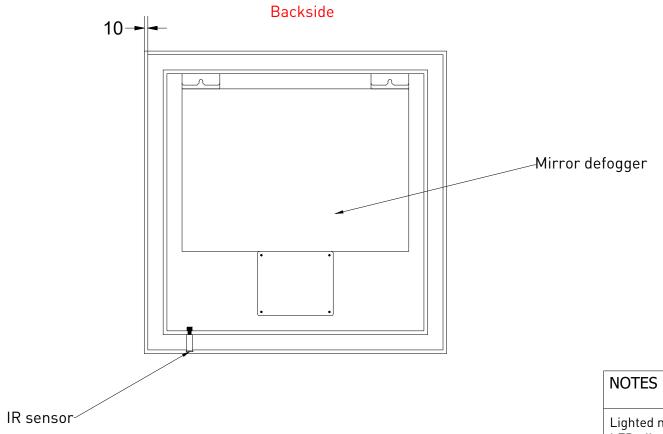

DRAWING SP32 80 TITLE

Lighted mirror LED: dimmable 3000 K - 6000 K SANIBELL

Drawn Isabella van der sijde
Date 06/12/2023
Units mm

All achieved (originals of) results (such as designs, design sketches, concepts, advice, working drawings, illustrations, photos, prototypes, models, molds, prototypes, (partial) products, presentations and other materials or (electronic) files, etc.) remain the property of Sanibell, whether or not they have been made available to third parties. All resulting intellectual property rights - including patent, trademark, drawing or design rights and copyright - on the results of the proposal belong to Sanibell.