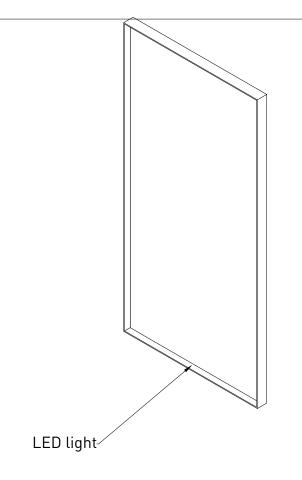

DRAWING SP32 50 TITLE

Lighted mirror LED: dimmable 3000 K - 6000 K

Drawn Isabella van der sijde Date 06/12/2023 Units

All achieved (originals of) results (such as designs, design sketches, concepts, advice, working drawings, illustrations, photos, prototypes, models, molds, prototypes, (partial) products, presentations and other materials or (electronic) files, etc.) remain the property of Sanibell, whether or not they have been made available to third parties. All resulting intellectual property rights - including patent, trademark, drawing or design rights and copyright - on the results of the proposal belong to Sanibell.