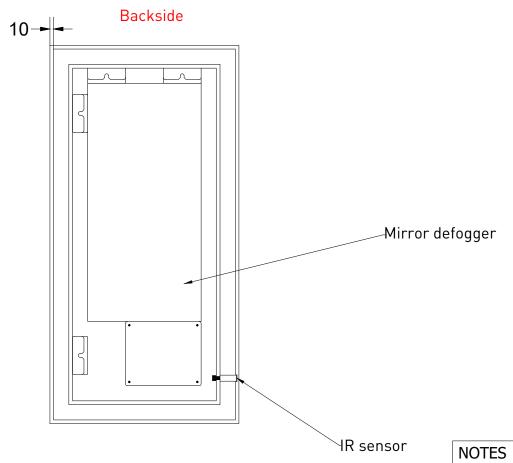

DRAWING SP32 50 TITLE

Lighted mirror LED: dimmable 3000 K - 6000 K

Drawn Isabella van der sijde Date 06/12/2023 Units

All achieved (originals of) results (such as designs, design sketches, concepts, advice, working drawings, illustrations, photos, prototypes, models, molds, prototypes, (partial) products, presentations and other materials or (electronic) files, etc.) remain the property of Sanibell, whether or not they have been made available to third parties. All resulting intellectual property rights - including patent, trademark, drawing or design rights and copyright - on the results of the proposal belong to Sanibell.