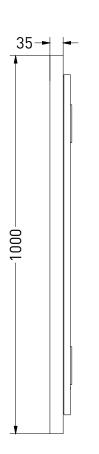

DRAWING SP32 50 TITLE

Lighted mirror LED: dimmable 3000 K - 6000 K

Drawn Isabella van der sijde Date 06/12/2023 Units

All achieved (originals of) results (such as designs, design sketches, concepts, advice, working drawings, illustrations, photos, prototypes, models, molds, prototypes, (partial) products, presentations and other materials or (electronic) files, etc.) remain the property of Sanibell, whether or not they have been made available to third parties. All resulting intellectual property rights - including patent, trademark, drawing or design rights and copyright - on the results of the proposal belong to Sanibell.