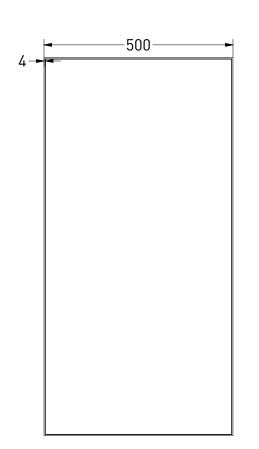

DRAWING SP32 50 TITLE

Lighted mirror LED: dimmable 3000 K - 6000 K

Drawn Isabella van der sijde Date 06/12/2023 Units

All achieved (originals of) results (such as designs, design sketches, concepts, advice, working drawings, illustrations, photos, prototypes, models, molds, prototypes, (partial) products, presentations and other materials or (electronic) files, etc.) remain the property of Sanibell, whether or not they have been made available to third parties. All resulting intellectual property rights - including patent, trademark, drawing or design rights and copyright - on the results of the proposal belong to Sanibell.