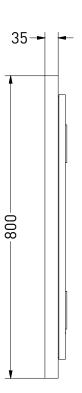

NOTES

DRAWING TITLE

Lighted mirror
LED: dimmable

DRAWING SP32 40

Drawn Isabella van der sijde
Date 06/12/2023

3000 K - 6000 K

All achieved (originals of) results (such as designs, design sketches, concepts, advice, working drawings, illustrations, photos, prototypes, models, molds, prototypes, (partial) products, presentations and other materials or (electronic) files, etc.) remain the property of Sanibell, whether or not they have been made available to third parties. All resulting intellectual property rights - including patent, trademark, drawing or design rights and copyright - on the results of the proposal belong to Sanibell.