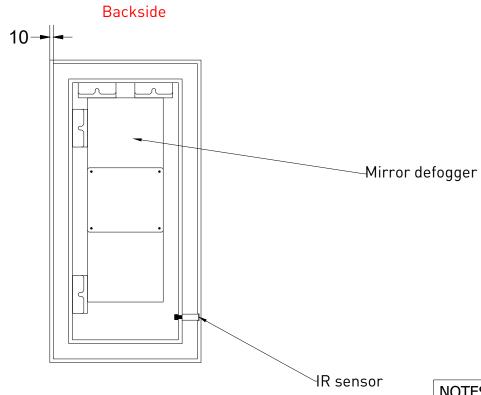

NOTES

DRAWING TITLE

Lighted mirror
LED: dimmable

DRAWING SP32 40

Drawn Isabella van der sijde
Date 06/12/2023

3000 K - 6000 K

All achieved (originals of) results (such as designs, design sketches, concepts, advice, working drawings, illustrations, photos, prototypes, models, molds, prototypes, (partial) products, presentations and other materials or (electronic) files, etc.) remain the property of Sanibell, whether or not they have been made available to third parties. All resulting intellectual property rights - including patent, trademark, drawing or design rights and copyright - on the results of the proposal belong to Sanibell.