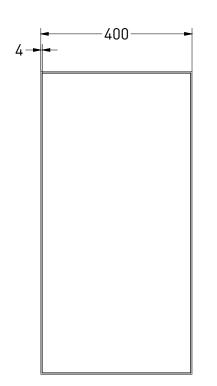

NOTES

DRAWING TITLE

Lighted mirror
LED: dimmable

DRAWING SP32 40

Drawn Isabella van der sijde
Date 06/12/2023

3000 K - 6000 K

All achieved (originals of) results (such as designs, design sketches, concepts, advice, working drawings, illustrations, photos, prototypes, models, molds, prototypes, (partial) products, presentations and other materials or (electronic) files, etc.) remain the property of Sanibell, whether or not they have been made available to third parties. All resulting intellectual property rights - including patent, trademark, drawing or design rights and copyright - on the results of the proposal belong to Sanibell.