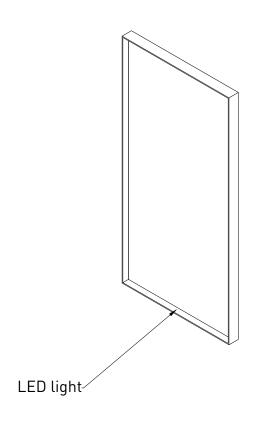

NOTES

DRAWING TITLE

Lighted mirror
LED: dimmable

DRAWING SP32 40

Drawn Isabella van der sijde
Date 06/12/2023

3000 K - 6000 K

All achieved (originals of) results (such as designs, design sketches, concepts, advice, working drawings, illustrations, photos, prototypes, models, molds, prototypes, (partial) products, presentations and other materials or (electronic) files, etc.) remain the property of Sanibell, whether or not they have been made available to third parties. All resulting intellectual property rights - including patent, trademark, drawing or design rights and copyright - on the results of the proposal belong to Sanibell.