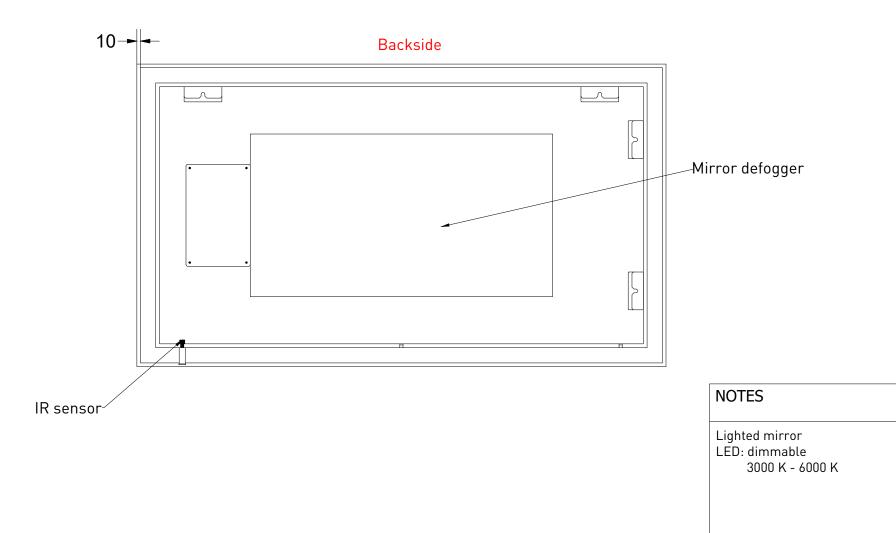

A d e

| DRAWING<br>FITLE                                                                                                                                                                                                                                                                                                                                                                                                                                                                                                                           | SP32 140 |       |                        |
|--------------------------------------------------------------------------------------------------------------------------------------------------------------------------------------------------------------------------------------------------------------------------------------------------------------------------------------------------------------------------------------------------------------------------------------------------------------------------------------------------------------------------------------------|----------|-------|------------------------|
| SANIBELL                                                                                                                                                                                                                                                                                                                                                                                                                                                                                                                                   |          | Drawn | lsabella van der sijde |
|                                                                                                                                                                                                                                                                                                                                                                                                                                                                                                                                            |          | Date  | 06/12/2023             |
|                                                                                                                                                                                                                                                                                                                                                                                                                                                                                                                                            |          | Units | mm                     |
| All achieved (originals of) results (such as designs, design sketches, concepts, advice, working<br>rawings, illustrations, photos, prototypes, models, molds, prototypes, (partial) products, presentations<br>ind other materials or (electronic) files, etc.) remain the property of Sanibell, whether or not they have<br>een made available to third parties. All resulting intellectual property rights - including patent,<br>rademark, drawing or design rights and copyright - on the results of the proposal belong to Sanibell. |          |       |                        |