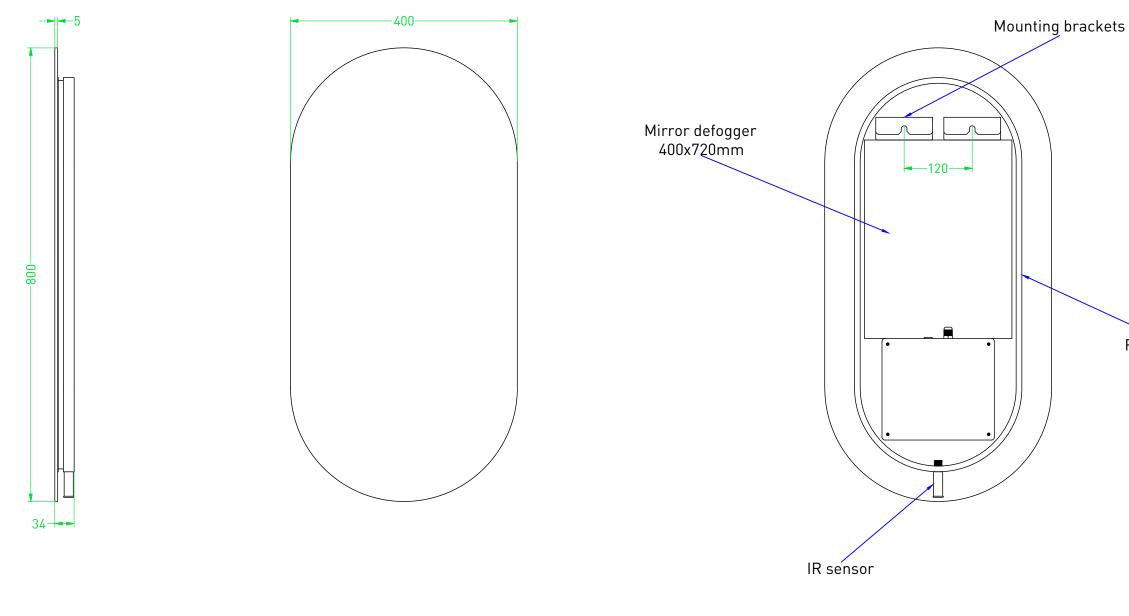

| NOTES                                              |                          |  |
|----------------------------------------------------|--------------------------|--|
|                                                    | TI                       |  |
| Backlit mirror<br>LED: dimmable<br>3000 K - 6000 K |                          |  |
| 34 W<br>Mirror defogger: 53 W                      | All<br>dra<br>and<br>bee |  |

Frame for LED light

|                                                                                                                                                                                                                                                                                                                                                                                                                                                                                                         | DRAWING<br>TITLE | SP27 40 |       |               |  |  |  |
|---------------------------------------------------------------------------------------------------------------------------------------------------------------------------------------------------------------------------------------------------------------------------------------------------------------------------------------------------------------------------------------------------------------------------------------------------------------------------------------------------------|------------------|---------|-------|---------------|--|--|--|
|                                                                                                                                                                                                                                                                                                                                                                                                                                                                                                         | SANIBELL         |         | Drawn | Gaga de Klerk |  |  |  |
|                                                                                                                                                                                                                                                                                                                                                                                                                                                                                                         |                  |         | Date  | 21/04/2023    |  |  |  |
|                                                                                                                                                                                                                                                                                                                                                                                                                                                                                                         |                  |         | Units | mm            |  |  |  |
| All achieved (originals of) results (such as designs, design sketches, concepts, advice, we drawings, illustrations, photos, prototypes, models, molds, prototypes, (partial) products, present and other materials or (electronic) files, etc.) remain the property of Sanibell, whether or not they been made available to third parties. All resulting intellectual property rights - including p trademark, drawing or design rights and copyright - on the results of the proposal belong to Sanib |                  |         |       |               |  |  |  |