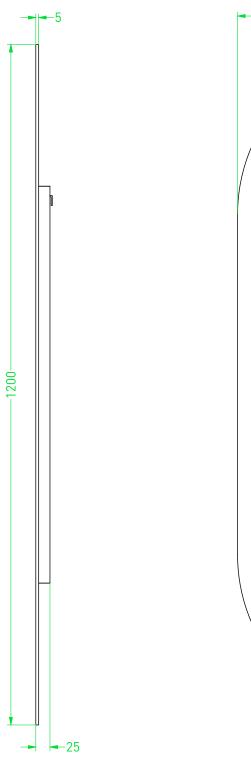

| NOTES                                              | DRAWING<br>TITLE                                                                                                                                                                                                                                                                                                                                                                                                                                                                                                                  | SP26 60 |       |               |
|----------------------------------------------------|-----------------------------------------------------------------------------------------------------------------------------------------------------------------------------------------------------------------------------------------------------------------------------------------------------------------------------------------------------------------------------------------------------------------------------------------------------------------------------------------------------------------------------------|---------|-------|---------------|
| Backlit mirror<br>LED: dimmable<br>3000 K - 6000 K | SANIBELL                                                                                                                                                                                                                                                                                                                                                                                                                                                                                                                          |         | Drawn | Gaga de Klerk |
|                                                    |                                                                                                                                                                                                                                                                                                                                                                                                                                                                                                                                   |         | Date  | 21/04/2023    |
|                                                    |                                                                                                                                                                                                                                                                                                                                                                                                                                                                                                                                   |         | Units | mm            |
| 34 W<br>Mirror defogger: 53 W                      | All achieved (originals of) results (such as designs, design sketches, concepts, advice, working drawings, illustrations, photos, prototypes, models, molds, prototypes, (partial) products, presentations and other materials or (electronic) files, etc.) remain the property of Sanibell, whether or not they have been made available to third parties. All resulting intellectual property rights - including patent, trademark, drawing or design rights and copyright - on the results of the proposal belong to Sanibell. |         |       |               |