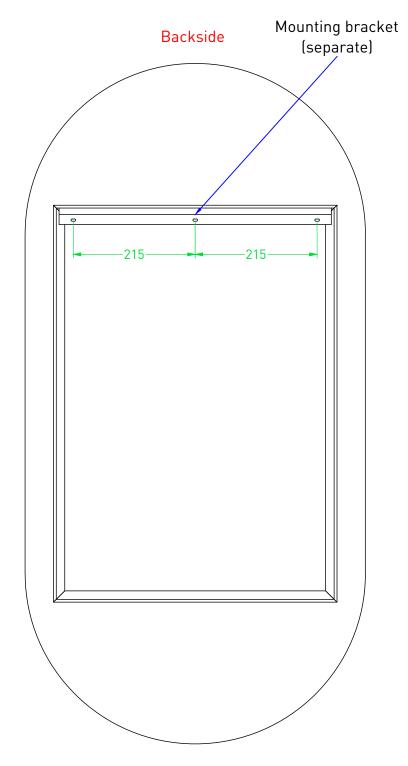

| NOTES                                              | DRAWING<br>TITLE                                                                                                                                                                                                                                                                                                                                                                                                                                                                                                                  | SP26 60 |       |               |
|----------------------------------------------------|-----------------------------------------------------------------------------------------------------------------------------------------------------------------------------------------------------------------------------------------------------------------------------------------------------------------------------------------------------------------------------------------------------------------------------------------------------------------------------------------------------------------------------------|---------|-------|---------------|
| Backlit mirror<br>LED: dimmable<br>3000 K - 6000 K | SANIBELL                                                                                                                                                                                                                                                                                                                                                                                                                                                                                                                          |         | Drawn | Gaga de Klerk |
|                                                    |                                                                                                                                                                                                                                                                                                                                                                                                                                                                                                                                   |         | Date  | 21/04/2023    |
|                                                    |                                                                                                                                                                                                                                                                                                                                                                                                                                                                                                                                   |         | Units | mm            |
| 34 W<br>Mirror defogger: 53 W                      | All achieved (originals of) results (such as designs, design sketches, concepts, advice, working drawings, illustrations, photos, prototypes, models, molds, prototypes, (partial) products, presentations and other materials or (electronic) files, etc.) remain the property of Sanibell, whether or not they have been made available to third parties. All resulting intellectual property rights - including patent, trademark, drawing or design rights and copyright - on the results of the proposal belong to Sanibell. |         |       |               |