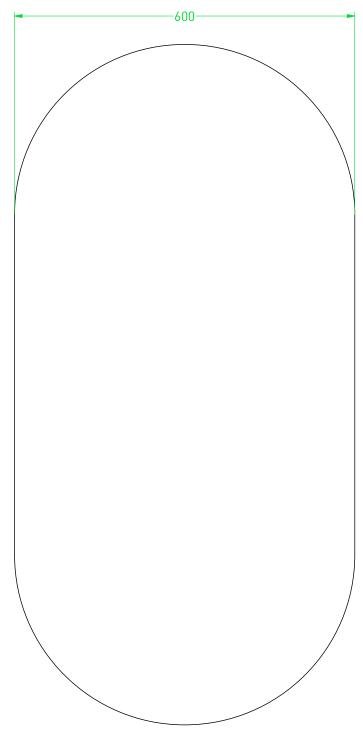

| NOTES                                              | DRAWING<br>TITLE                                                                                                                                                                                                                                                                                                                                                                                                                                                                                                                  | SP26 60 |       |               |
|----------------------------------------------------|-----------------------------------------------------------------------------------------------------------------------------------------------------------------------------------------------------------------------------------------------------------------------------------------------------------------------------------------------------------------------------------------------------------------------------------------------------------------------------------------------------------------------------------|---------|-------|---------------|
| Backlit mirror<br>LED: dimmable<br>3000 K - 6000 K | SANIBELL                                                                                                                                                                                                                                                                                                                                                                                                                                                                                                                          |         | Drawn | Gaga de Klerk |
|                                                    |                                                                                                                                                                                                                                                                                                                                                                                                                                                                                                                                   |         | Date  | 21/04/2023    |
|                                                    |                                                                                                                                                                                                                                                                                                                                                                                                                                                                                                                                   |         | Units | mm            |
| 34 W<br>Mirror defogger: 53 W                      | All achieved (originals of) results (such as designs, design sketches, concepts, advice, working drawings, illustrations, photos, prototypes, models, molds, prototypes, (partial) products, presentations and other materials or (electronic) files, etc.) remain the property of Sanibell, whether or not they have been made available to third parties. All resulting intellectual property rights - including patent, trademark, drawing or design rights and copyright - on the results of the proposal belong to Sanibell. |         |       |               |