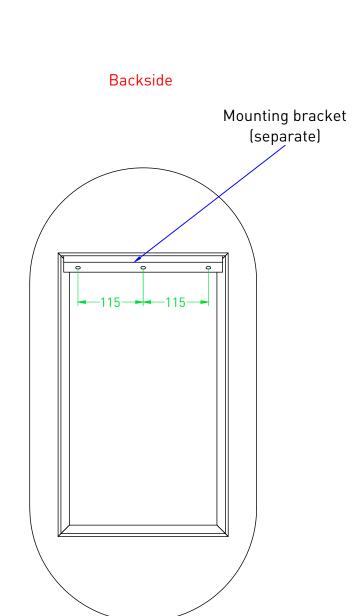

| NOTES                                                                               | DRAWING<br>TITLE                                                                                                                                                                                                                                                                                                                                                                                                                                                                                                                  | SP26 40 |       |               |
|-------------------------------------------------------------------------------------|-----------------------------------------------------------------------------------------------------------------------------------------------------------------------------------------------------------------------------------------------------------------------------------------------------------------------------------------------------------------------------------------------------------------------------------------------------------------------------------------------------------------------------------|---------|-------|---------------|
| Backlit mirror<br>LED: dimmable<br>3000 K - 6000 K<br>34 W<br>Mirror defogger: 53 W | SANIBELL                                                                                                                                                                                                                                                                                                                                                                                                                                                                                                                          |         | Drawn | Gaga de Klerk |
|                                                                                     |                                                                                                                                                                                                                                                                                                                                                                                                                                                                                                                                   |         | Date  | 21/04/2023    |
|                                                                                     |                                                                                                                                                                                                                                                                                                                                                                                                                                                                                                                                   |         | Units | mm            |
|                                                                                     | All achieved (originals of) results (such as designs, design sketches, concepts, advice, working drawings, illustrations, photos, prototypes, models, molds, prototypes, (partial) products, presentations and other materials or (electronic) files, etc.) remain the property of Sanibell, whether on rot they have been made available to third parties. All resulting intellectual property rights - including patent, trademark, drawing or design rights and copyright - on the results of the proposal belong to Sanibell. |         |       |               |