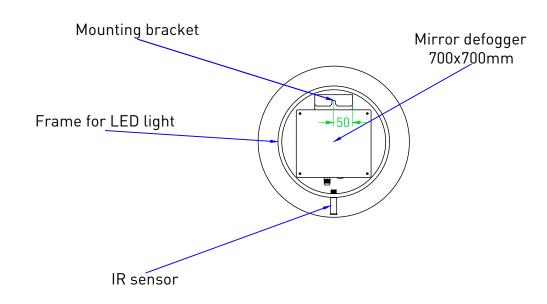

## Backside

| NOTES                                                                               | DRAWING<br>TITLE                                                                                                                                                                                                                                                                                                                                                                                                                                                                                                                  | SP25 40 |       |               |
|-------------------------------------------------------------------------------------|-----------------------------------------------------------------------------------------------------------------------------------------------------------------------------------------------------------------------------------------------------------------------------------------------------------------------------------------------------------------------------------------------------------------------------------------------------------------------------------------------------------------------------------|---------|-------|---------------|
| Backlit mirror<br>LED: dimmable<br>3000 K - 6000 K<br>39 W<br>Mirror defogger: 85 W | SANIBELL                                                                                                                                                                                                                                                                                                                                                                                                                                                                                                                          |         | Drawn | Gaga de Klerk |
|                                                                                     |                                                                                                                                                                                                                                                                                                                                                                                                                                                                                                                                   |         | Date  | 21/04/2023    |
|                                                                                     |                                                                                                                                                                                                                                                                                                                                                                                                                                                                                                                                   |         | Units | mm            |
|                                                                                     | All achieved (originals of) results (such as designs, design sketches, concepts, advice, working drawings, illustrations, photos, prototypes, models, molds, prototypes, [partial] products, presentations and other materials or (electronic) files, etc.] remain the property of Sanibell, whether or not they have been made available to third parties. All resulting intellectual property rights - including patent, trademark, drawing or design rights and copyright - on the results of the proposal belong to Sanibell. |         |       |               |