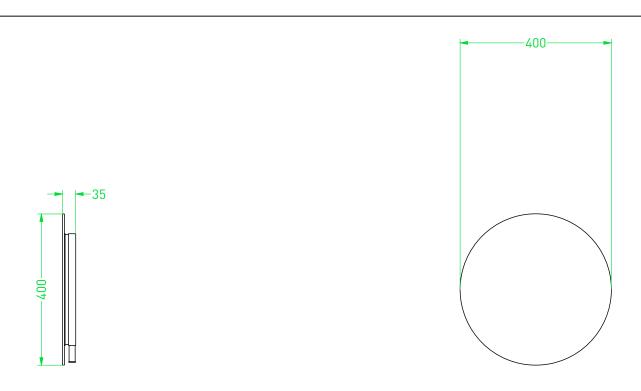

## Backside

| NOTES                                                                               | DRAWING<br>TITLE                                                                                                                                                                                                                                                                                                                                                                                                                                                                                                                  | SP25 40 |       |               |
|-------------------------------------------------------------------------------------|-----------------------------------------------------------------------------------------------------------------------------------------------------------------------------------------------------------------------------------------------------------------------------------------------------------------------------------------------------------------------------------------------------------------------------------------------------------------------------------------------------------------------------------|---------|-------|---------------|
| Backlit mirror<br>LED: dimmable<br>3000 K - 6000 K<br>39 W<br>Mirror defogger: 85 W | SANIBELL                                                                                                                                                                                                                                                                                                                                                                                                                                                                                                                          |         | Drawn | Gaga de Klerk |
|                                                                                     |                                                                                                                                                                                                                                                                                                                                                                                                                                                                                                                                   |         | Date  | 21/04/2023    |
|                                                                                     |                                                                                                                                                                                                                                                                                                                                                                                                                                                                                                                                   |         | Units | mm            |
|                                                                                     | All achieved (originals of) results (such as designs, design sketches, concepts, advice, working drawings, illustrations, photos, prototypes, models, molds, prototypes, [partial] products, presentations and other materials or (electronic) files, etc.] remain the property of Sanibell, whether or not they have been made available to third parties. All resulting intellectual property rights - including patent, trademark, drawing or design rights and copyright - on the results of the proposal belong to Sanibell. |         |       |               |