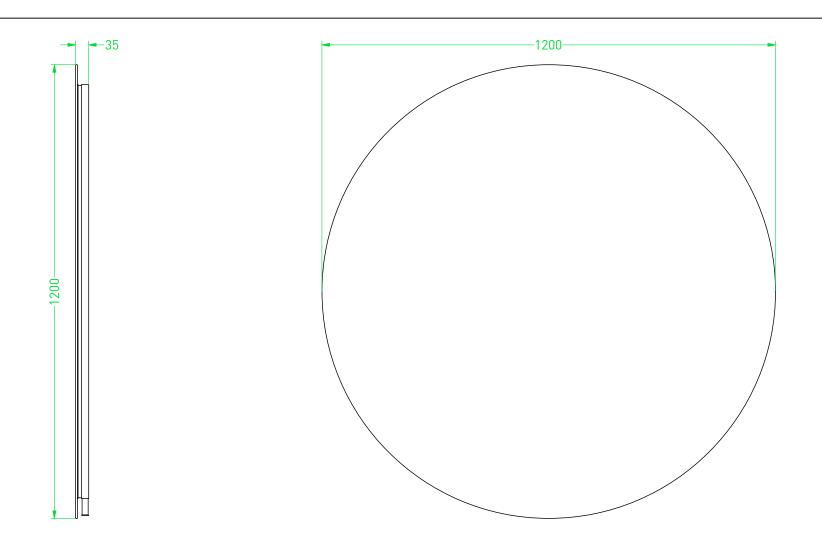

NOTES

DRAWING TITLE

Backlit mirror
LED: dimmable

DRAWING SP25 120

Drawn Gaga de Klerk
Date 21/04/2023

3000 K - 6000 K 39 W Mirror defogger: 85 W

All achieved (originals of) results (such as designs, design sketches, concepts, advice, working drawings, illustrations, photos, prototypes, models, molds, prototypes, (partial) products, presentations and other materials or (electronic) files, etc.) remain the property of Sanibell, whether or not they have been made available to third parties. All resulting intellectual property rights - including patent, trademark, drawing or design rights and copyright - on the results of the proposal belong to Sanibell.