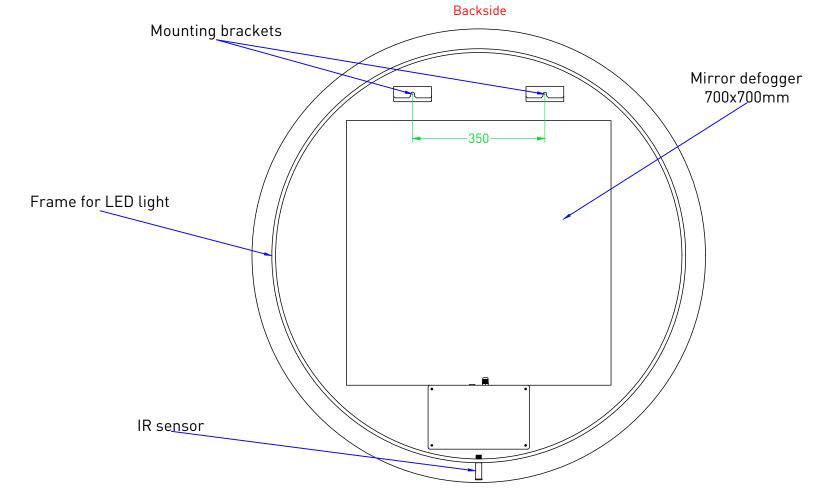

NOTES

DRAWING TITLE

Backlit mirror
LED: dimmable

DRAWING SP25 120

Drawn Gaga de Klerk
Date 21/04/2023

3000 K - 6000 K 39 W Mirror defogger: 85 W

All achieved (originals of) results (such as designs, design sketches, concepts, advice, working drawings, illustrations, photos, prototypes, models, molds, prototypes, (partial) products, presentations and other materials or (electronic) files, etc.) remain the property of Sanibell, whether or not they have been made available to third parties. All resulting intellectual property rights - including patent, trademark, drawing or design rights and copyright - on the results of the proposal belong to Sanibell.