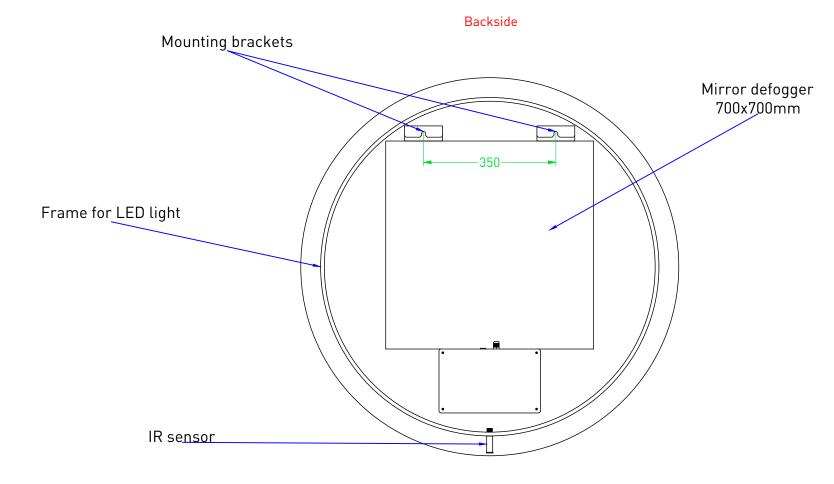

| NOTES                   | DRAWING<br>TITLE   | SP25 100                                                                                     |       |               |
|-------------------------|--------------------|----------------------------------------------------------------------------------------------|-------|---------------|
| Backlit mirror          |                    |                                                                                              |       | Gaga de Klerk |
| LED: dimmable           | SAI                | MBELL                                                                                        | Date  | 21/04/2023    |
| 3000 K - 6000 K<br>39 W | <b>O</b> / (1      |                                                                                              | Units | mm            |
|                         | All achieved forig | All achieved (originals of) results (such as designs design sketches concents advice working |       |               |

Mirror defogger: 85 W

All achieved (originals of) results (such as designs, design sketches, concepts, advice, working drawings, illustrations, photos, prototypes, models, molds, prototypes, (partial) products, presentations and other materials or (electronic) files, etc.) remain the property of Sanibell, whether or not they have been made available to third parties. All resulting intellectual property rights - including patent, trademark, drawing or design rights and copyright - on the results of the proposal belong to Sanibell.