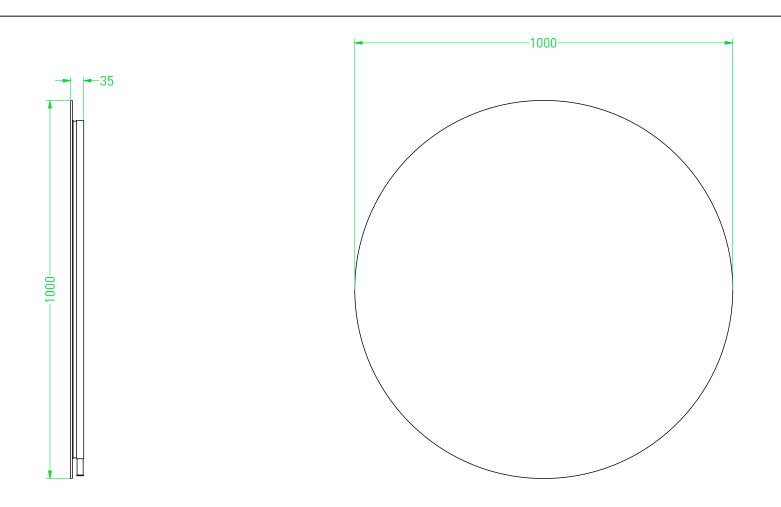

| NOTES                   | DRAWING<br>TITLE   | SP25 100                                                                                     |       |               |
|-------------------------|--------------------|----------------------------------------------------------------------------------------------|-------|---------------|
| Backlit mirror          |                    |                                                                                              |       | Gaga de Klerk |
| LED: dimmable           | SAI                | MBELL                                                                                        | Date  | 21/04/2023    |
| 3000 K - 6000 K<br>39 W | <b>O</b> / (1      |                                                                                              | Units | mm            |
|                         | All achieved forig | All achieved (originals of) results (such as designs design sketches concents advice working |       |               |

Mirror defogger: 85 W

All achieved (originals of) results (such as designs, design sketches, concepts, advice, working drawings, illustrations, photos, prototypes, models, molds, prototypes, (partial) products, presentations and other materials or (electronic) files, etc.) remain the property of Sanibell, whether or not they have been made available to third parties. All resulting intellectual property rights - including patent, trademark, drawing or design rights and copyright - on the results of the proposal belong to Sanibell.