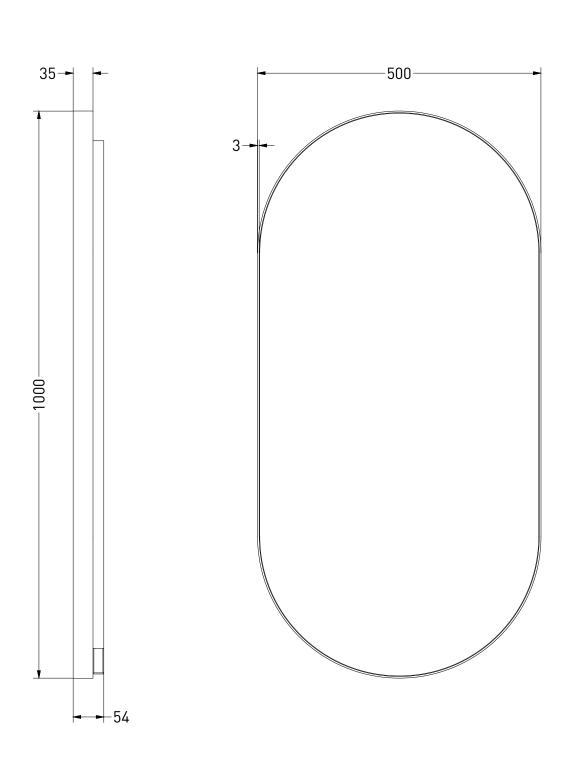

| NOTES                                                                               | DRAWING<br>TITLE                                                                                                                                                                                                                                                                                                                                                                                                                                                                                                                  | SP21 50 |       |            |
|-------------------------------------------------------------------------------------|-----------------------------------------------------------------------------------------------------------------------------------------------------------------------------------------------------------------------------------------------------------------------------------------------------------------------------------------------------------------------------------------------------------------------------------------------------------------------------------------------------------------------------------|---------|-------|------------|
| Backlit mirror<br>LED: dimmable<br>3000 K - 6000 K<br>27 W<br>Mirror defogger: 37 W | SANIBELL                                                                                                                                                                                                                                                                                                                                                                                                                                                                                                                          |         | Drawn | Gaga Kaur  |
|                                                                                     |                                                                                                                                                                                                                                                                                                                                                                                                                                                                                                                                   |         | Date  | 09/05/2022 |
|                                                                                     |                                                                                                                                                                                                                                                                                                                                                                                                                                                                                                                                   |         | Units | mm         |
|                                                                                     | All achieved (originals of) results (such as designs, design sketches, concepts, advice, working drawings, illustrations, photos, prototypes, models, molds, prototypes, (partial) products, presentations and other materials or (electronic) files, etc.) remain the property of Sanibell, whether or not they have been made available to third parties. All resulting intellectual property rights - including patent, trademark, drawing or design rights and copyright - on the results of the proposal belong to Sanibell. |         |       |            |