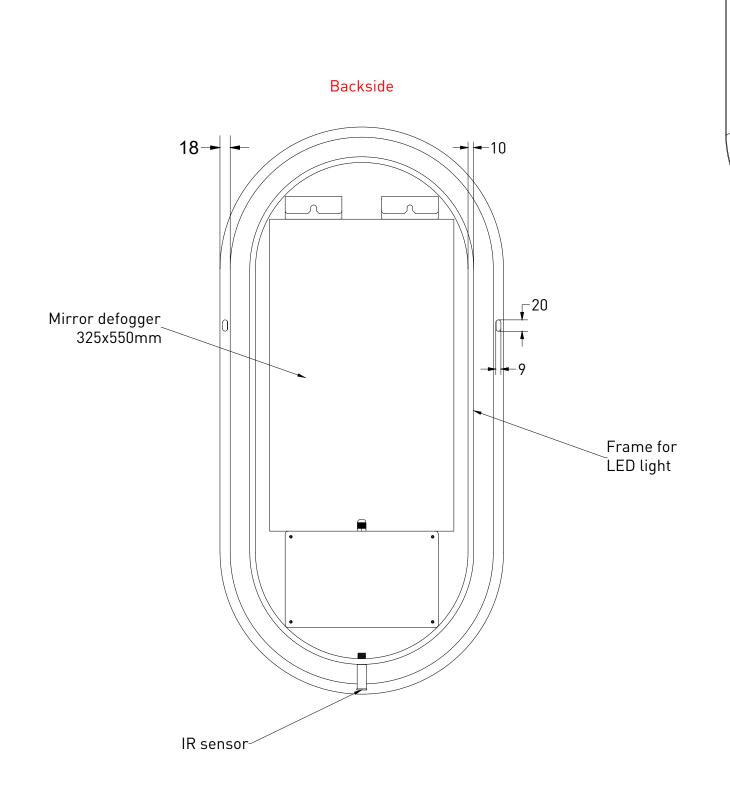

| NOTES                                                                               | DRAWING<br>TITLE                                                                                                                                                                                                                                                                                                                                                                                                                                                                                                                  | SP21 50 |       |            |
|-------------------------------------------------------------------------------------|-----------------------------------------------------------------------------------------------------------------------------------------------------------------------------------------------------------------------------------------------------------------------------------------------------------------------------------------------------------------------------------------------------------------------------------------------------------------------------------------------------------------------------------|---------|-------|------------|
| Backlit mirror<br>LED: dimmable<br>3000 K - 6000 K<br>27 W<br>Mirror defogger: 37 W | SANIBELL                                                                                                                                                                                                                                                                                                                                                                                                                                                                                                                          |         | Drawn | Gaga Kaur  |
|                                                                                     |                                                                                                                                                                                                                                                                                                                                                                                                                                                                                                                                   |         | Date  | 09/05/2022 |
|                                                                                     |                                                                                                                                                                                                                                                                                                                                                                                                                                                                                                                                   |         | Units | mm         |
|                                                                                     | All achieved (originals of) results (such as designs, design sketches, concepts, advice, working drawings, illustrations, photos, prototypes, models, molds, prototypes, (partial) products, presentations and other materials or (electronic) files, etc.) remain the property of Sanibell, whether or not they have been made available to third parties. All resulting intellectual property rights - including patent, trademark, drawing or design rights and copyright - on the results of the proposal belong to Sanibell. |         |       |            |