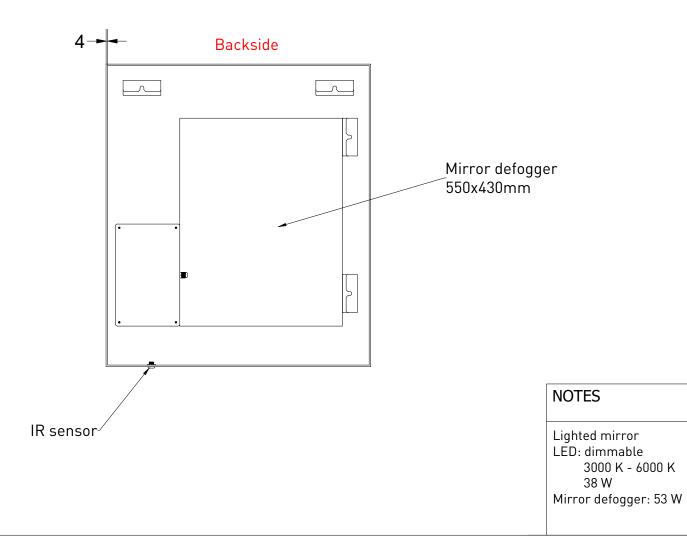

| DRAWING<br>TITLE                                                                                                                                                                                                                                                                                                                                                                                                                                                                                                                  | SP19 70 |       |            |
|-----------------------------------------------------------------------------------------------------------------------------------------------------------------------------------------------------------------------------------------------------------------------------------------------------------------------------------------------------------------------------------------------------------------------------------------------------------------------------------------------------------------------------------|---------|-------|------------|
| SANIBELL                                                                                                                                                                                                                                                                                                                                                                                                                                                                                                                          |         | Drawn | Gaga Kaur  |
|                                                                                                                                                                                                                                                                                                                                                                                                                                                                                                                                   |         | Date  | 28/04/2022 |
|                                                                                                                                                                                                                                                                                                                                                                                                                                                                                                                                   |         | Units | mm         |
| All achieved (originals of) results (such as designs, design sketches, concepts, advice, working drawings, illustrations, photos, prototypes, models, molds, prototypes, (partial) products, presentations and other materials or (electronic) files, etc.) remain the property of Sanibell, whether or not they have been made available to third parties. All resulting intellectual property rights - including patent, trademark, drawing or design rights and copyright - on the results of the proposal belong to Sanibell. |         |       |            |