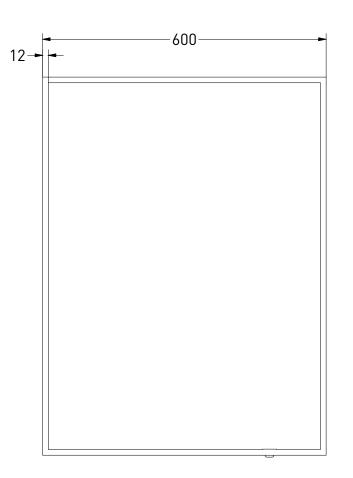

IR sensor-







NOTES DRAWING SP19 60 TITLE Drawn Gaga Kaur

Lighted mirror LED: dimmable 3000 K - 6000 K 35 W

Mirror defogger: 44 W

Date 28/04/2022 Units mm

All achieved (originals of) results (such as designs, design sketches, concepts, advice, working drawings, illustrations, photos, prototypes, models, molds, prototypes, (partial) products, presentations and other materials or (electronic) files, etc.) remain the property of Sanibell, whether or not they have been made available to third parties. All resulting intellectual property rights - including patent, trademark, drawing or design rights and copyright - on the results of the proposal belong to Sanibell.