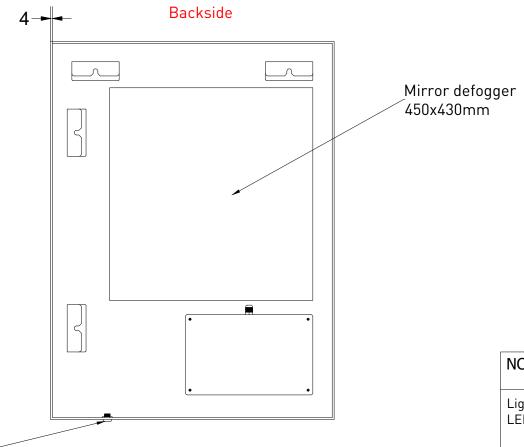

IR sensor-

NOTES DRAWING SP19 60 TITLE Drawn Gaga Kaur

Lighted mirror LED: dimmable 3000 K - 6000 K 35 W

Mirror defogger: 44 W

Date 28/04/2022 Units mm

All achieved (originals of) results (such as designs, design sketches, concepts, advice, working drawings, illustrations, photos, prototypes, models, molds, prototypes, (partial) products, presentations and other materials or (electronic) files, etc.) remain the property of Sanibell, whether or not they have been made available to third parties. All resulting intellectual property rights - including patent, trademark, drawing or design rights and copyright - on the results of the proposal belong to Sanibell.