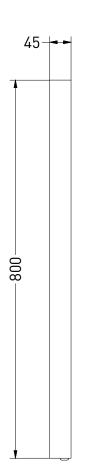

IR sensor-







NOTES DRAWING SP19 60 TITLE Drawn Gaga Kaur

Lighted mirror LED: dimmable 3000 K - 6000 K 35 W

Mirror defogger: 44 W

Date 28/04/2022 Units mm

All achieved (originals of) results (such as designs, design sketches, concepts, advice, working drawings, illustrations, photos, prototypes, models, molds, prototypes, (partial) products, presentations and other materials or (electronic) files, etc.) remain the property of Sanibell, whether or not they have been made available to third parties. All resulting intellectual property rights - including patent, trademark, drawing or design rights and copyright - on the results of the proposal belong to Sanibell.