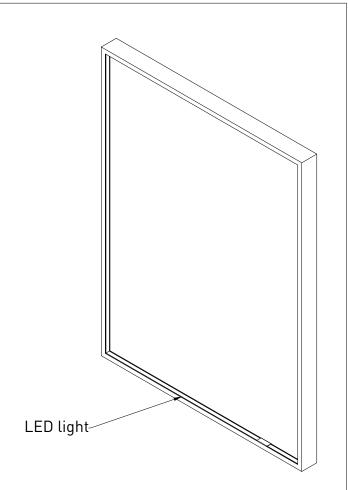

IR sensor-

NOTES DRAWING SP19 60 TITLE Drawn Gaga Kaur

Lighted mirror LED: dimmable 3000 K - 6000 K 35 W

Mirror defogger: 44 W

Date 28/04/2022 Units mm

All achieved (originals of) results (such as designs, design sketches, concepts, advice, working drawings, illustrations, photos, prototypes, models, molds, prototypes, (partial) products, presentations and other materials or (electronic) files, etc.) remain the property of Sanibell, whether or not they have been made available to third parties. All resulting intellectual property rights - including patent, trademark, drawing or design rights and copyright - on the results of the proposal belong to Sanibell.