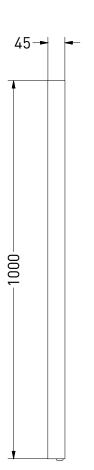

IR sensor-

NOTES

DRAWING TITLE

Drawn Gaga Kaur

Drawn Gaga Kaur

Lighted mirror LED: dimmable 3000 K - 6000 K 38 W

Mirror defogger: 48 W

All achieved (originals of) results (such as designs, design sketches, concepts, advice, working drawings, illustrations, photos, prototypes, models, molds, prototypes, (partial) products, presentations and other materials or (electronic) files, etc.) remain the property of Sanibell, whether or not they have been made available to third parties. All resulting intellectual property rights - including patent, trademark, drawing or design rights and copyright - on the results of the proposal belong to Sanibell.