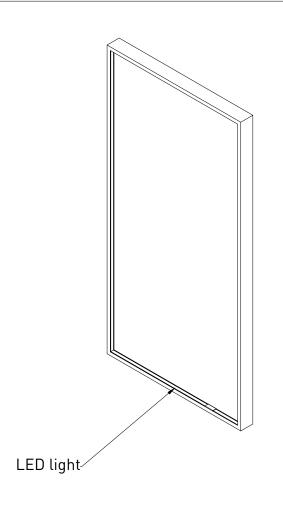

IR sensor-

NOTES

DRAWING TITLE

Drawn Gaga Kaur

Drawn Gaga Kaur

Lighted mirror LED: dimmable 3000 K - 6000 K 38 W

Mirror defogger: 48 W

All achieved (originals of) results (such as designs, design sketches, concepts, advice, working drawings, illustrations, photos, prototypes, models, molds, prototypes, (partial) products, presentations and other materials or (electronic) files, etc.) remain the property of Sanibell, whether or not they have been made available to third parties. All resulting intellectual property rights - including patent, trademark, drawing or design rights and copyright - on the results of the proposal belong to Sanibell.