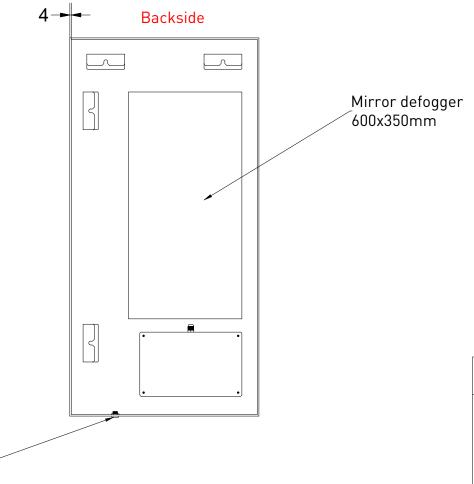

IR sensor-

NOTES

DRAWING TITLE

Drawn Gaga Kaur

Drawn Gaga Kaur

Lighted mirror LED: dimmable 3000 K - 6000 K 38 W

Mirror defogger: 48 W

All achieved (originals of) results (such as designs, design sketches, concepts, advice, working drawings, illustrations, photos, prototypes, models, molds, prototypes, (partial) products, presentations and other materials or (electronic) files, etc.) remain the property of Sanibell, whether or not they have been made available to third parties. All resulting intellectual property rights - including patent, trademark, drawing or design rights and copyright - on the results of the proposal belong to Sanibell.