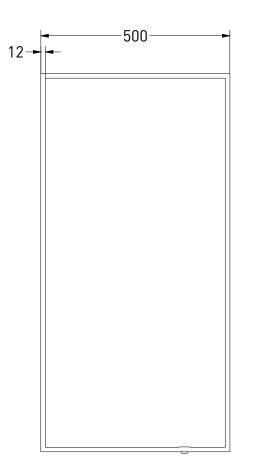

IR sensor-

NOTES

DRAWING TITLE

Drawn Gaga Kaur

Drawn Gaga Kaur

Lighted mirror LED: dimmable 3000 K - 6000 K 38 W

Mirror defogger: 48 W

All achieved (originals of) results (such as designs, design sketches, concepts, advice, working drawings, illustrations, photos, prototypes, models, molds, prototypes, (partial) products, presentations and other materials or (electronic) files, etc.) remain the property of Sanibell, whether or not they have been made available to third parties. All resulting intellectual property rights - including patent, trademark, drawing or design rights and copyright - on the results of the proposal belong to Sanibell.