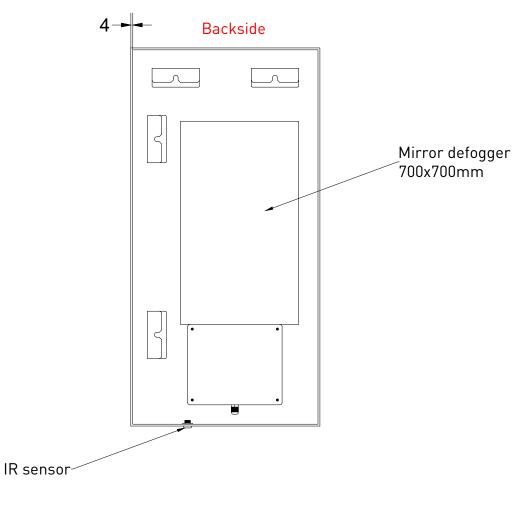

NOTES

DRAWING TITLE

Lighted mirror

Drawn Gaga Kaur

Lighted mirror LED: dimmable 3000 K - 6000 K 45 W

Mirror defogger: 108 W

Drawn Gaga Kaur

Date 28/04/2022