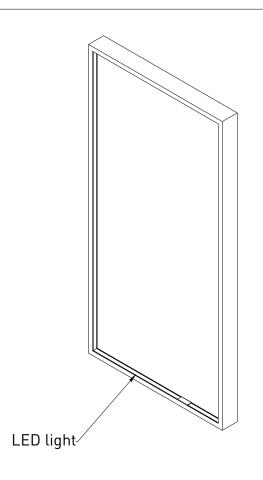

NOTES

DRAWING TITLE

Lighted mirror

Drawn Gaga Kaur

Lighted mirror LED: dimmable 3000 K - 6000 K 45 W

Mirror defogger: 108 W

Drawn Gaga Kaur

Date 28/04/2022