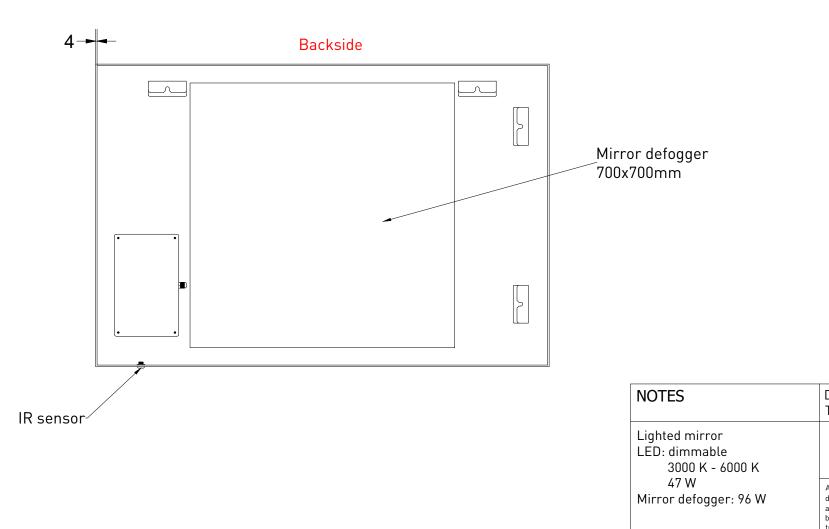

| DRAWING<br>TITLE                                                                                                                                                                                                                                                                                                                                                                                                                                                                                                                              | SP19 120 |       |            |
|-----------------------------------------------------------------------------------------------------------------------------------------------------------------------------------------------------------------------------------------------------------------------------------------------------------------------------------------------------------------------------------------------------------------------------------------------------------------------------------------------------------------------------------------------|----------|-------|------------|
| SANIBELL                                                                                                                                                                                                                                                                                                                                                                                                                                                                                                                                      |          | Drawn | Gaga Kaur  |
|                                                                                                                                                                                                                                                                                                                                                                                                                                                                                                                                               |          | Date  | 09/05/2022 |
|                                                                                                                                                                                                                                                                                                                                                                                                                                                                                                                                               |          | Units | mm         |
| All achieved (originals of) results (such as designs, design sketches, concepts, advice, working<br>drawings, illustrations, photos, prototypes, models, molds, prototypes, (partial) products, presentations<br>and other materials or (electronic) files, etc.) remain the property of Sanibell, whether or not they have<br>been made available to third parties. All resulting intellectual property rights - including patent,<br>trademark, drawing or design rights and copyright - on the results of the proposal belong to Sanibell. |          |       |            |