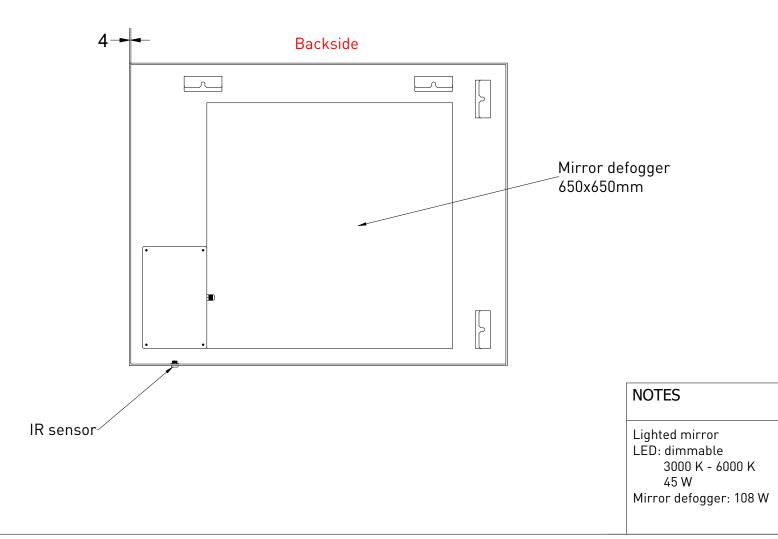

| DRAWING<br>TITLE                                                                                                                                                                                                                                                                                                                                                                                                                                                                                                                  | SP19 100 |       |            |
|-----------------------------------------------------------------------------------------------------------------------------------------------------------------------------------------------------------------------------------------------------------------------------------------------------------------------------------------------------------------------------------------------------------------------------------------------------------------------------------------------------------------------------------|----------|-------|------------|
| SANIBELL                                                                                                                                                                                                                                                                                                                                                                                                                                                                                                                          |          | Drawn | Gaga Kaur  |
|                                                                                                                                                                                                                                                                                                                                                                                                                                                                                                                                   |          | Date  | 28/04/2022 |
|                                                                                                                                                                                                                                                                                                                                                                                                                                                                                                                                   |          | Units | mm         |
| All achieved (originals of) results (such as designs, design sketches, concepts, advice, working drawings, illustrations, photos, prototypes, models, molds, prototypes, (partial) products, presentations and other materials or (electronic) files, etc.) remain the property of Sanibell, whether or not they have been made available to third parties. All resulting intellectual property rights - including patent, trademark, drawing or design rights and copyright - on the results of the proposal belong to Sanibell. |          |       |            |