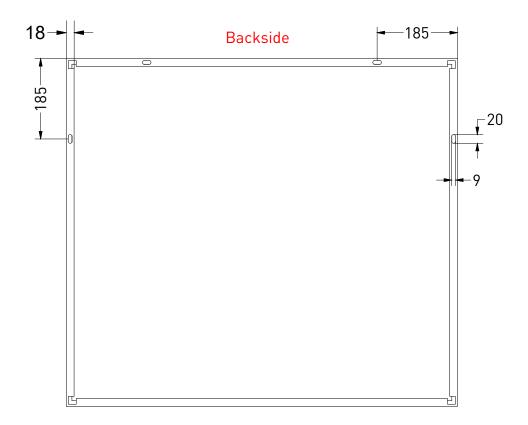

| DRAWING<br>TITLE                                                                                                                                                                                                                                                                                                      | SP18 90 |       |            |
|-----------------------------------------------------------------------------------------------------------------------------------------------------------------------------------------------------------------------------------------------------------------------------------------------------------------------|---------|-------|------------|
| SANIBELL                                                                                                                                                                                                                                                                                                              |         | Drawn | Gaga Kaur  |
|                                                                                                                                                                                                                                                                                                                       |         | Date  | 26/04/2022 |
|                                                                                                                                                                                                                                                                                                                       |         | Units | mm         |
| All achieved (originals of) results (such as designs, design sketches, concepts, advice, working drawings, illustrations, photos, prototypes, models, molds, prototypes, (partial) products, presentations and other materials or (electronic) files, etc.) remain the property of Sanibell, whether or not they have |         |       |            |