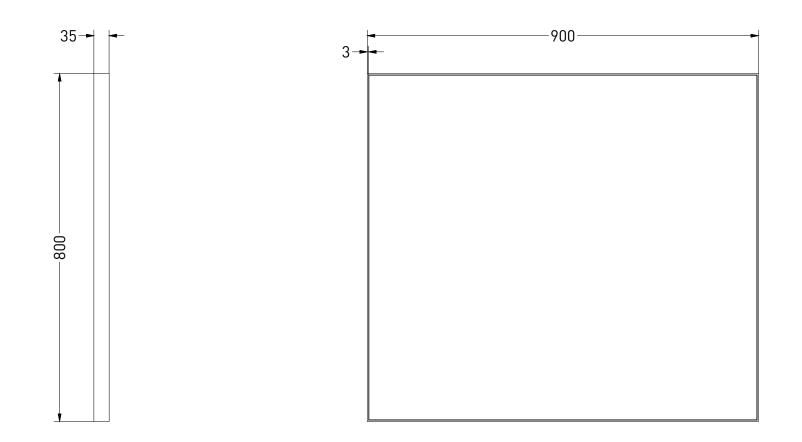

| DRAWING<br>TITLE                                                                                                                                                                                                                                                                                                      | SP18 90 |       |            |
|-----------------------------------------------------------------------------------------------------------------------------------------------------------------------------------------------------------------------------------------------------------------------------------------------------------------------|---------|-------|------------|
| SANIBELL                                                                                                                                                                                                                                                                                                              |         | Drawn | Gaga Kaur  |
|                                                                                                                                                                                                                                                                                                                       |         | Date  | 26/04/2022 |
|                                                                                                                                                                                                                                                                                                                       |         | Units | mm         |
| All achieved (originals of) results (such as designs, design sketches, concepts, advice, working drawings, illustrations, photos, prototypes, models, molds, prototypes, (partial) products, presentations and other materials or (electronic) files, etc.) remain the property of Sanibell, whether or not they have |         |       |            |