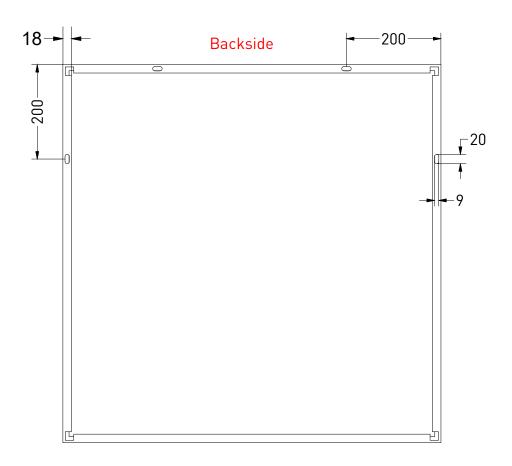

DRAWING SP18 80 TITLE

SANIBELL

|   | Drawn | Gaga Kaur  |
|---|-------|------------|
|   | Date  | 26/04/2022 |
|   | Units | mm         |
| · |       |            |

All achieved (originals of) results (such as designs, design sketches, concepts, advice, working drawings, illustrations, photos, prototypes, models, molds, prototypes, (partial) products, presentations and other materials or (electronic) files, etc.) remain the property of Sanibell, whether or not they have been made available to third parties. All resulting intellectual property rights - including patent, trademark, drawing or design rights and copyright - on the results of the proposal belong to Sanibell.