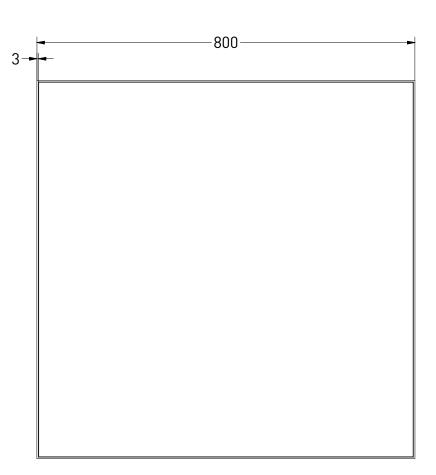

DRAWING SP18 80 TITLE

SANIBELL

|   | Drawn | Gaga Kaur  |
|---|-------|------------|
|   | Date  | 26/04/2022 |
|   | Units | mm         |
| · |       |            |

All achieved (originals of) results (such as designs, design sketches, concepts, advice, working drawings, illustrations, photos, prototypes, models, molds, prototypes, (partial) products, presentations and other materials or (electronic) files, etc.) remain the property of Sanibell, whether or not they have been made available to third parties. All resulting intellectual property rights - including patent, trademark, drawing or design rights and copyright - on the results of the proposal belong to Sanibell.