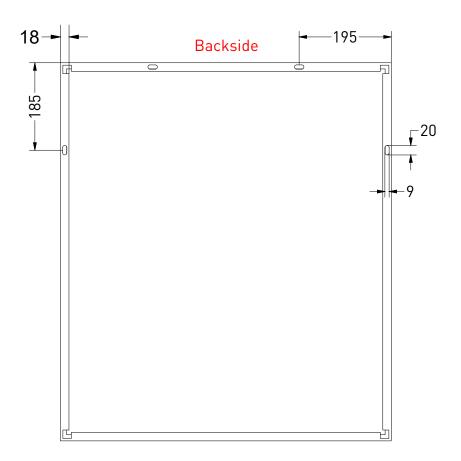

DRAWING SP18 70 TITLE

SANIBELL

|  | Drawn | Gaga Kaur  |
|--|-------|------------|
|  | Date  | 26/04/2022 |
|  | Units | mm         |

All achieved (originals of) results (such as designs, design sketches, concepts, advice, working drawings, illustrations, photos, prototypes, models, molds, prototypes, (partial) products, presentations and other materials or (electronic) files, etc.) remain the property of Sanibell, whether or not they have been made available to third parties. All resulting intellectual property rights - including patent, trademark, drawing or design rights and copyright - on the results of the proposal belong to Sanibell.