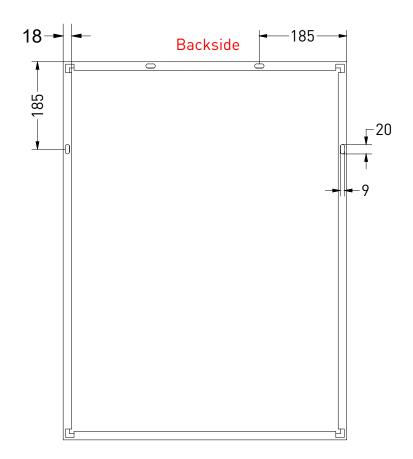

DRAWING SP18 60 TITLE

SANIBELL

|  | Drawn | Gaga Kaur  |
|--|-------|------------|
|  | Date  | 26/04/2022 |
|  | Units | mm         |

All achieved (originals of) results (such as designs, design sketches, concepts, advice, working drawings, illustrations, photos, prototypes, models, molds, prototypes, (partial) products, presentations and other materials or (electronic) files, etc.) remain the property of Sanibell, whether or not they have been made available to third parties. All resulting intellectual property rights - including patent, trademark, drawing or design rights and copyright - on the results of the proposal belong to Sanibell.