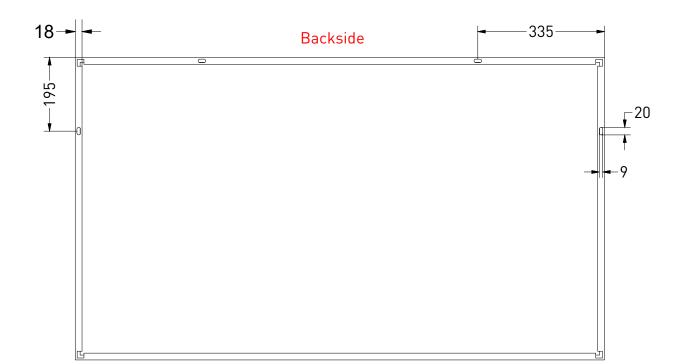

Αl



| DRAWING<br>TITLE                                                                                                                                                                                                                                                                                                      | SP18 140 |       |            |
|-----------------------------------------------------------------------------------------------------------------------------------------------------------------------------------------------------------------------------------------------------------------------------------------------------------------------|----------|-------|------------|
| SANIBELL