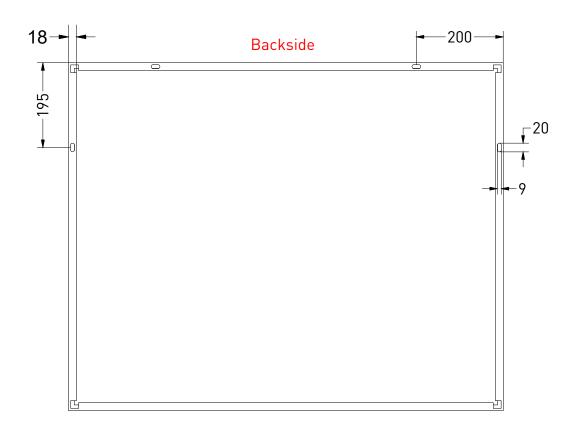

DRAWING SP18 100 TITLE

SANIBELL

|   | Drawn | Gaga Kaur  |
|---|-------|------------|
|   | Date  | 26/04/2022 |
|   | Units | mm         |
| · |       |            |

All achieved (originals of) results (such as designs, design sketches, concepts, advice, working drawings, illustrations, photos, prototypes, models, molds, prototypes, (partial) products, presentations and other materials or (electronic) files, etc.) remain the property of Sanibell, whether or not they have been made available to third parties. All resulting intellectual property rights - including patent, trademark, drawing or design rights and copyright - on the results of the proposal belong to Sanibell.