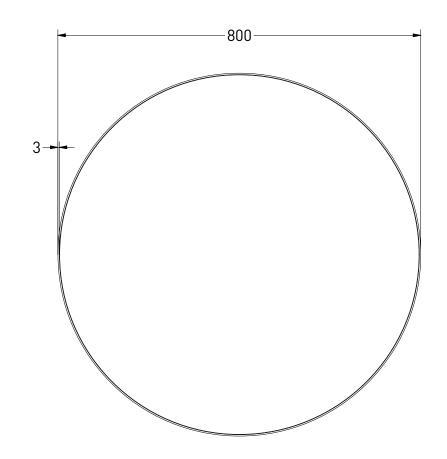

| NOTES           | DRAWING<br>TITLE | SP17 80         |       |            |
|-----------------|------------------|-----------------|-------|------------|
| Backlit mirror  |                  | 0.4.1.1.0.5.1.1 |       | Gaga Kaur  |
| LED: dimmable   | SAI              | NIBELL          | Date  | 28/04/2022 |
| 3000 K - 6000 K | <b>O</b> / (1    |                 | Units | mm         |