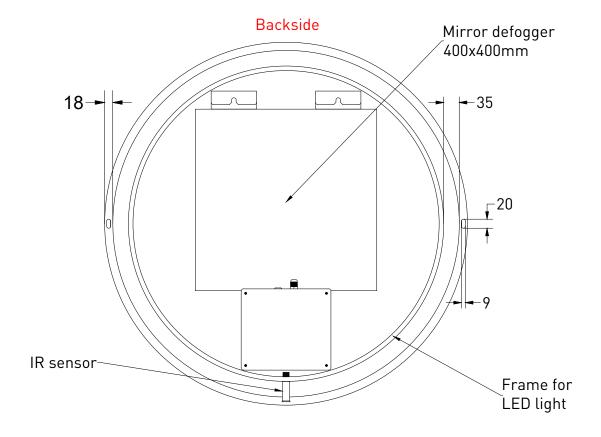

| NOTES           | DRAWING<br>TITLE | SP17 80         |       |            |
|-----------------|------------------|-----------------|-------|------------|
| Backlit mirror  |                  | 0.4.1.1.0.5.1.1 |       | Gaga Kaur  |
| LED: dimmable   | SAI              | NIBELL          | Date  | 28/04/2022 |
| 3000 K - 6000 K | <b>O</b> / (1    |                 | Units | mm         |

3000 K - 6000 K
27 W

All achieved (originals of) results (such as designs, design sketches, concepts, advice, working drawings, illustrations, photos, prototypes, models, molds, prototypes, (partial) products, presentations and other materials or (electronic) files, etc.) remain the property of Sanibell, whether or not they have been made available to third parties. All resulting intellectual property rights - including patent, trademark, drawing or design rights and copyright - on the results of the proposal belong to Sanibell.