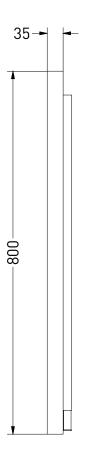

| NOTES           | DRAWING<br>TITLE | SP17 80         |       |            |
|-----------------|------------------|-----------------|-------|------------|
| Backlit mirror  |                  | 0.4.1.1.0.5.1.1 |       | Gaga Kaur  |
| LED: dimmable   | SAI              | NIBELL          | Date  | 28/04/2022 |
| 3000 K - 6000 K | <b>O</b> / (1    |                 | Units | mm         |