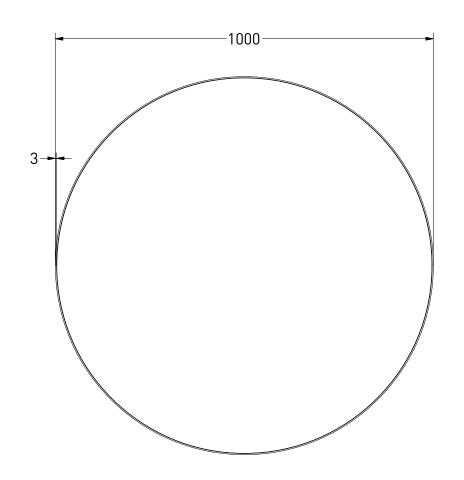

DRAWING SP17 100 TITLE

Mirror defogger: 63 W

Backlit mirror LED: dimmable 3000 K - 6000 K 34 W

Drawn Gaga Kaur Date 28/04/2022 Units mm

All achieved (originals of) results (such as designs, design sketches, concepts, advice, working drawings, illustrations, photos, prototypes, models, molds, prototypes, (partial) products, presentations and other materials or (electronic) files, etc.) remain the property of Sanibell, whether or not they have been made available to third parties. All resulting intellectual property rights - including patent, trademark, drawing or design rights and copyright - on the results of the proposal belong to Sanibell.