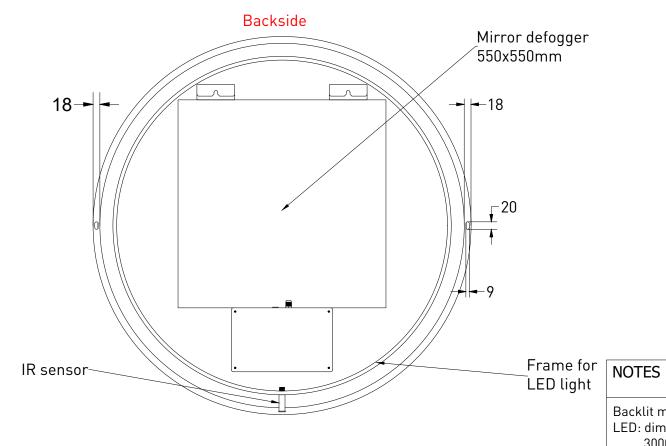

DRAWING SP17 100 TITLE

Mirror defogger: 63 W

Backlit mirror LED: dimmable 3000 K - 6000 K 34 W

Drawn Gaga Kaur Date 28/04/2022 Units mm

All achieved (originals of) results (such as designs, design sketches, concepts, advice, working drawings, illustrations, photos, prototypes, models, molds, prototypes, (partial) products, presentations and other materials or (electronic) files, etc.) remain the property of Sanibell, whether or not they have been made available to third parties. All resulting intellectual property rights - including patent, trademark, drawing or design rights and copyright - on the results of the proposal belong to Sanibell.