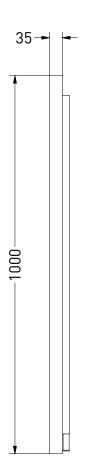

DRAWING SP17 100 TITLE

Mirror defogger: 63 W

Backlit mirror LED: dimmable 3000 K - 6000 K 34 W

Drawn Gaga Kaur Date 28/04/2022 Units mm

All achieved (originals of) results (such as designs, design sketches, concepts, advice, working drawings, illustrations, photos, prototypes, models, molds, prototypes, (partial) products, presentations and other materials or (electronic) files, etc.) remain the property of Sanibell, whether or not they have been made available to third parties. All resulting intellectual property rights - including patent, trademark, drawing or design rights and copyright - on the results of the proposal belong to Sanibell.