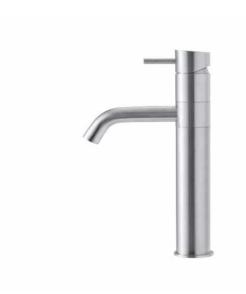

## Qtoo collection

Product

280mm, satin finish.

QTOO collection, single lever tap, swivel spout, 5 1/8-130mm projection. Manufactured in the highest quality marine grade, AISI 316 stainless Tender text steel, protecting against high levels of corrosion. 20 year warranty.

Product specification Projection: 130mm - 5 1/8" Swivel spout Built in aerator Toatal height: 280mm - 11" Height to aerator: 162mm- 6 25/64" Max. Water flow rate: 5L - 1,3gpm Lead free compliant Material: Marine grade AISI 316 stainless steel 20-year warranty (5 years for coated items)