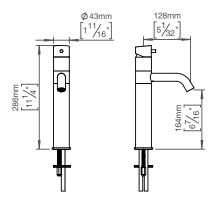

Product specification Projection: 130mm - 5 1/8" Swivel spout Built in aerator Toatal height: 280mm - 11" Height to aerator: 162mm- 6 25/64" Max. Water flow rate: 5L - 1,3gpm Lead free compliant Material: Marine grade AISI 316 stainless steel 20-year warranty (5 years for coated items)