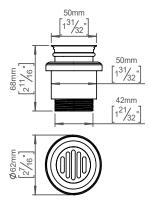

## Qtoo collection

18-45mm, w/ cover.

Tender text

QTOO collection, integral waste fixed open. Manufactured in the highest quality marine grade, AISI 316 stainless steel, protecting against high levels of corrosion. 20 year warranty.

Product specification Universal with and without overflow

Range: 18-45mm Antibacterial Easy to clean

Material: Marine grade AISI 316 stainless steel 20-year warranty (5 years for coated items)

Spare parts/ accessories