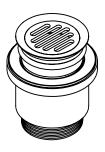

## Qtoo collection

18-45mm, w/ cover.

Tender text

QTOO collection, integral waste fixed open. Manufactured in the highest quality marine grade, AISI 316 stainless steel, protecting against high levels of corrosion. 20 year warranty.

Product specification Universal with and without overflow

Range: 18-45mm Antibacterial Easy to clean

Material: Marine grade AISI 316 stainless steel 20-year warranty (5 years for coated items)

Spare parts/ accessories