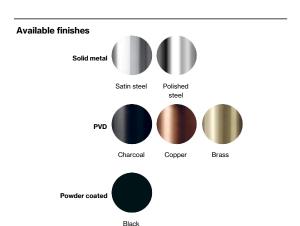

Item number

Surface

QA1250M

Satin finish

## Hygiene+ waste, fixedopen



## Qtoo collection

18-45mm, w/ cover.

Tender text

QTOO collection, integral waste fixed open. Manufactured in the highest quality marine grade, AISI 316 stainless steel, protecting against high levels of corrosion. 20 year warranty.

Product specification Universal with and without overflow

Range: 18-45mm Antibacterial Easy to clean

Material: Marine grade AISI 316 stainless steel 20-year warranty (5 years for coated items)







Spare parts/ accessories

Mounting

https://dline.com/mounting-instructions/

## Product care

Product care
dine products are produced in the highest quality marine grade AISI 316 stainless steel. To sustain the unique of line finish please follow the below instructions:

• Wash down the surfaces using soapy water or mild detergent
• Always thoroughly rinse off with clean water
• To complete the cleaning procedure dry/polish the surface with a soft dry cloth
Please do not use socuring powder, steel wool, chloride based detergents or other aggressive cleaning products as these may damage the surface.
If spots or corrosion appear on the surface it is not due to the stainless steel quality, but to impurities in the environment, aggressive conditions or improper or insufficient cleaning.