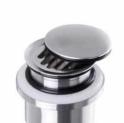

## Hygiene+ waste, fixedopen

## Qtoo collection

18-45mm, w/ cover.

Tender text

QTOO collection, integral waste fixed open. Manufactured in the highest quality marine grade, AISI 316 stainless steel, protecting against high levels of corrosion. 20 year warranty.