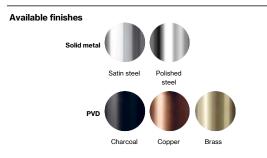

Item number

Surface

QA1150M

Satin finish

## Hygiene+ waste, pushopen

## Qtoo collection

18-45mm, push to open/close.



QTOO collection, integral waste push open. Manufactured in the highest quality marine grade, AISI 316 stainless steel, protecting against high levels of corrosion. 20 year warranty.



Product specification Universal with and without overflow

Range: 18-45mm Antibacterial Easy to clean

Material: Marine grade AISI 316 stainless steel 20-year warranty (5 years for coated items)











Spare parts/ accessories

Mounting

https://dline.com/mounting-instructions/

## Product care

Product care
dine products are produced in the highest quality marine grade AISI 316 stainless steel. To sustain the unique of line finish please follow the below instructions:

• Wash down the surfaces using soapy water or mild detergent
• Always thoroughly rinse off with clean water
• To complete the cleaning procedure dry/polish the surface with a soft dry cloth
Please do not use socuring powder, steel wool, chloride based detergents or other aggressive cleaning products as these may damage the surface.
If spots or corrosion appear on the surface it is not due to the stainless steel quality, but to impurities in the environment, aggressive conditions or improper or insufficient cleaning.