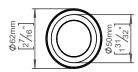

## Qtoo collection

18-45mm, push to open/close.

QTOO collection, integral waste push open. Manufactured in the highest quality marine grade, AISI 316 stainless steel, protecting against high levels of corrosion. 20 year warranty.

Product specification Universal with and without overflow

Range: 18-45mm Antibacterial Easy to clean

Material: Marine grade AISI 316 stainless steel 20-year warranty (5 years for coated items)

Spare parts/ accessories