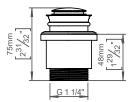

## Qtoo collection

18-45mm, push to open/close.

QTOO collection, integral waste push open. Manufactured in the highest quality marine grade, AISI 316 stainless steel, protecting against high levels of corrosion. 20 year warranty.

Product specification Universal with and without overflow

Range: 18-45mm Antibacterial Easy to clean

Material: Marine grade AISI 316 stainless steel 20-year warranty (5 years for coated items)

Spare parts/ accessories