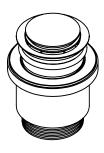

## Qtoo collection

18-45mm, push to open/close.

QTOO collection, integral waste push open. Manufactured in the highest quality marine grade, AISI 316 stainless steel, protecting against high levels of corrosion. 20 year warranty.

Product specification Universal with and without overflow

Range: 18-45mm Antibacterial Easy to clean

Material: Marine grade AISI 316 stainless steel 20-year warranty (5 years for coated items)

Spare parts/ accessories