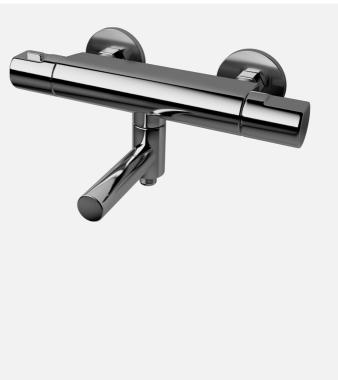

# ARM022-150 Bath mixer

ARM022 Chrome

Bathtub mixer with pressure balanced thermostat.