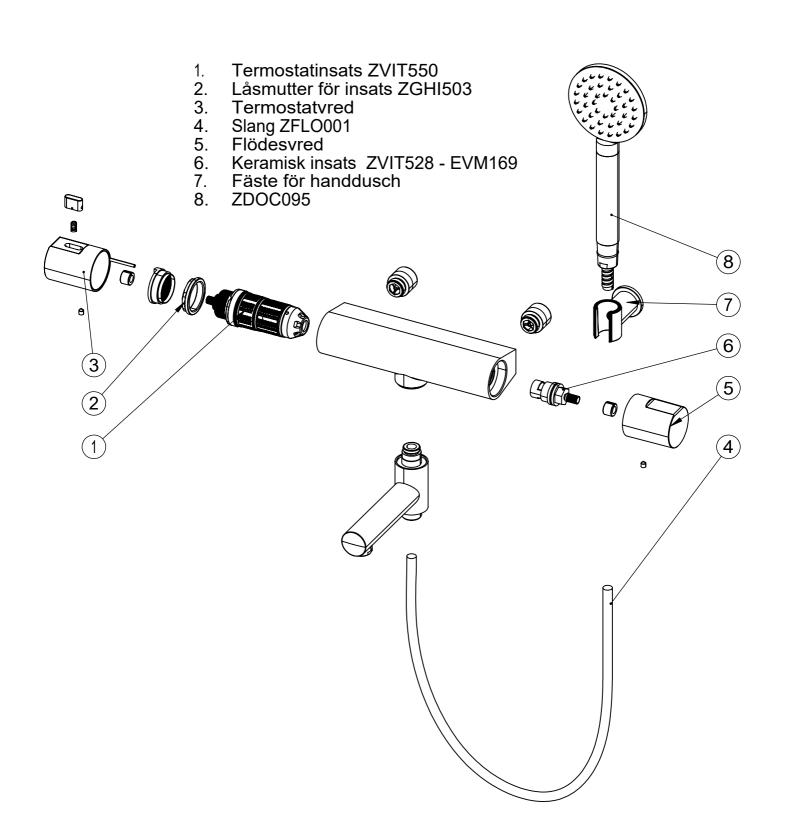

with a soft cloth and lukewarm water and possibly with soap solution. Avoid alkaline, acid-liming or abrasive cleaners.

Brass is a material that over time gets a beautiful patina but can be polished with brass polish. Copper also gets patina but should not be polished. The other shiny surfaces retain their luster.

#### Decalcification

Aerators and shower handles should be regularly decalcified by placing them in a vinegar bath for a couple of hours. Should limescale stains occur, use eucalyptus oil and a soft cloth.

#### Lubrication

Lubricate only with silicone grease.

#### Maintenance

Visit our YouTube channel  $\rightarrow$  where there are instructional videos for changing the ceramic cartridge, changing aerators and more.

# Tapwell Drawing - PDF







# Tapwell Exploded View