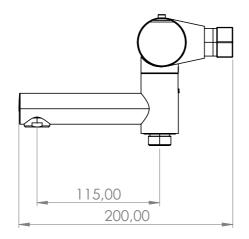

Cleaning

Wipe the surface with a soft cloth and lukewarm water and possibly with soap solution. Avoid alkaline, acid-liming or abrasive cleaners.

Brass is a material that over time gets a beautiful patina but can be polished with brass polish. Copper also gets patina but should not be polished. The other shiny surfaces retain their luster.

#### Decalcification

Aerators and shower handles should be regularly decalcified by placing them in a vinegar bath for a couple of hours. Should limescale stains occur, use eucalyptus oil and a soft cloth.

#### Lubrication

Lubricate only with silicone grease.

#### Maintenance

Visit our YouTube channel  $\rightarrow$  where there are instructional videos for changing the ceramic cartridge, changing aerators and more.

# Tapwell Drawing - PDF







# Tapwell Exploded View