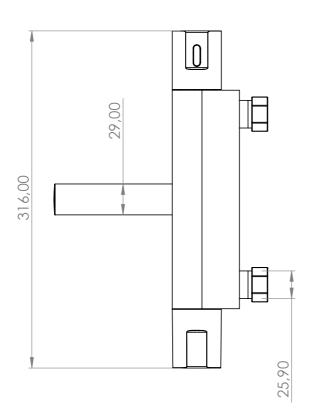

### Cleaning

Wipe the surface with a soft cloth and lukewarm water and possibly with soap solution. Avoid alkaline, acid-liming or abrasive cleaners.

Brass is a material that over time gets a beautiful patina but can be polished with brass polish. Copper also gets patina but should not be polished. The other shiny surfaces retain their luster.

#### Decalcification

Aerators and shower handles should be regularly decalcified by placing them in a vinegar bath for a couple of hours. Should limescale stains occur, use eucalyptus oil and a soft cloth.

#### Lubrication

Lubricate only with silicone grease.

#### Maintenance

Visit our YouTube channel  $\rightarrow$  where there are instructional videos for changing the ceramic cartridge, changing aerators and more.

# Tapwell Drawing - PDF







# Tapwell Exploded View