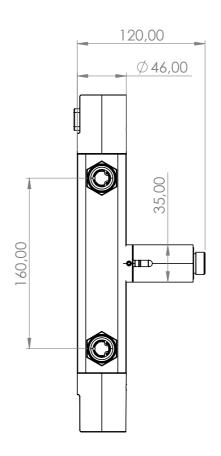

# Cleaning

Wipe the surface with a soft cloth and lukewarm water and possibly with soap solution. Avoid alkaline, acid-liming or abrasive cleaners.

Brass is a material that over time gets a beautiful patina but can be polished with brass polish. Copper also gets patina but should not be polished. The other shiny surfaces retain their luster.

#### Decalcification

Aerators and shower handles should be regularly decalcified by placing them in a vinegar bath for a couple of hours. Should limescale stains occur, use eucalyptus oil and a soft cloth.

#### Lubrication

Lubricate only with silicone grease.

#### Maintenance

Visit our YouTube channel  $\rightarrow$  where there are instructional videos for changing the ceramic cartridge, changing aerators and more.

# Tapwell Drawing - PDF







# Tapwell Exploded View