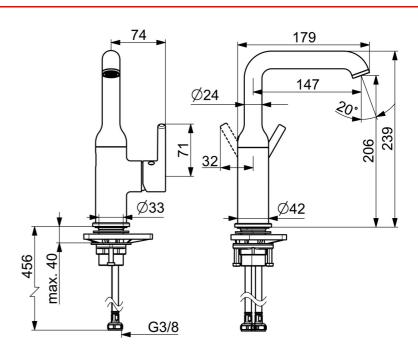

## Teknisk data

## Flow attributter

| Vannmengde ved 300 kPa (med vannmengdebegrenser) | 0.1 l/s             |
|--------------------------------------------------|---------------------|
| Trykktap (0.1 l/s)                               | 195 kPa             |
| Tekniske egenskaper                              |                     |
| Varmtvannsforsyning                              | max. +70°C          |
| Arbeidstrykk                                     | 50 - 1000 kPa       |
| Tilkoblingsstørrelse                             | G3/8                |
| Projeksjon                                       | 147 mm              |
| Tilbakeslagssikring (EN1717)                     | АА                  |
| Materiale                                        | brass               |
| Bestemmelser                                     |                     |
| EN Standard                                      | EN 817              |
| Støyklasse                                       | I (ISO 3822)        |
| Godkjenninger og Erklæringer                     |                     |
| STF Sertifikat                                   | EUFI29-23002169-TH1 |
| KIWA SE                                          | 1847                |