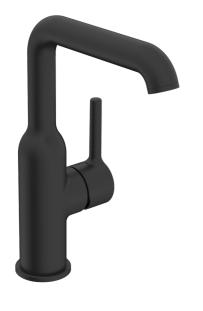

## 2611FH-33 Oras Optima Style Servantkran

EAN: 6414150102578 NRF: 4200675 static.oras.com/2611FH-33

Servantkran i svart matt med sidehendel og svingbar tut i slank, klassisk design. En elegant kran som gir et klassisk uttrykk på baderommet.

## Servantkranen gir 6 l/m

Nano keramisk coating gir lekker overflate som er slitesterk, lett å rengjøre og holder seg over tid. Fleksible tilkoblingsslanger gjør at kranen kan monteres raskt og enkelt.

Servantkran sidegrep i svart matt Pinnehendel Vannmengde 6 l/m Nano keramisk coating

- Servant
- Sidegrep
- Benkemontert
- Svart matt
- Svingbar tut
- CASCADE<sup>®</sup> stråle, PCA<sup>®</sup> strålesamler med konstant vannmengde uavhengig av trykk
- Ettgrepshendel, Pinnehendel, Varmt/kaldt symbol
- Temperatur- og mengdebegrenser, Justerbar varmtvannsbegrenser (ettermonterbar)
- Ø 30 mm kassett
- Fleksible slanger
- DZR messing
- Uten oppløftventil