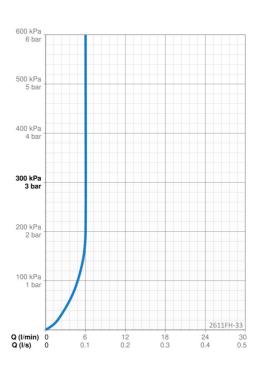

## Flow attributter

| Vannmengde ved 300 kPa (med vannmengdebegrenser) | 0.1 l/s             |
|--------------------------------------------------|---------------------|
| Trykktap (0.1 l/s)                               | 195 kPa             |
| Tekniske egenskaper                              |                     |
| Varmtvannsforsyning                              | max. +70°C          |
| Arbeidstrykk                                     | 50 - 1000 kPa       |
| Tilkoblingsstørrelse                             | G3/8                |
| Projeksjon                                       | 147 mm              |
| Tilbakeslagssikring (EN1717)                     | АА                  |
| Materiale                                        | brass               |
| Bestemmelser                                     |                     |
| EN Standard                                      | EN 817              |
| Støyklasse                                       | I (ISO 3822)        |
| Godkjenninger og Erklæringer                     |                     |
| STF Sertifikat                                   | EUFI29-23002169-TH1 |
| KIWA SE                                          | 1847                |