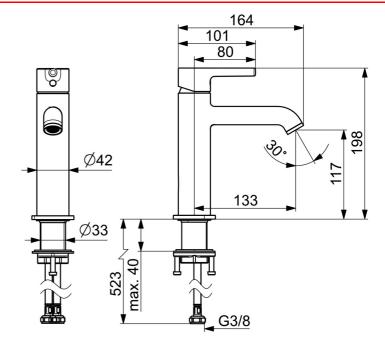

## Teknisk data

## Flow attributter

| Vannmengde ved 300 kPa (med vannmengdebegrenser) | 0.1 l/s             |
|--------------------------------------------------|---------------------|
| Trykktap (0.1 l/s)                               | 195 kPa             |
| Tekniske egenskaper                              |                     |
| Varmtvannsforsyning                              | max. +70°C          |
| Arbeidstrykk                                     | 50 - 1000 kPa       |
| Tilkoblingsstørrelse                             | G3/8                |
| Projeksjon                                       | 133 mm              |
| Tilbakeslagssikring (EN1717)                     | AA                  |
| Materiale                                        | brass               |
| Bestemmelser                                     |                     |
| EN Standard                                      | EN 817              |
| Støyklasse                                       | I (ISO 3822)        |
| Godkjenninger og Erklæringer                     |                     |
| STF Sertifikat                                   | EUFI29-23002169-TH1 |
| KIWA SE                                          | 1847                |