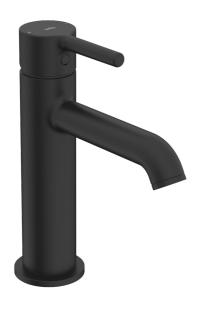

## 2605FH-33 Oras Optima Style Servantkran

EAN: 6414150102561 NRF: 4200667 static.oras.com/2605FH-33

Style servantkran i svart matt, med pinnehendel i moderne, klassisk design. En klassiker som passer inn på ethvert baderom.

## Servantkranen gir 6 l/m.

Nano keramisk coating gir lekker overflate som er slitesterk, lett å rengjøre og holder seg over tid. Fleksible tilkoblingsslanger gjør at kranen kan monteres raskt og enkelt.

Style servantkran i svart matt Pinnehendel Vannmengde 6 l/m Nano keramisk coating

- Servant
- Ettgreps
- Benkemontert
- Svart matt
- Fast tut
- CASCADE<sup>®</sup> stråle, PCA<sup>®</sup> strålesamler med konstant vannmengde uavhengig av trykk
- Ettgrepshendel, Pinnehendel, Varmt/kaldt symbol
- Anti-kalk teknologi
- Temperatur- og mengdebegrenser, Justerbar varmtvannsbegrenser (ettermonterbar)
- Ø 30 mm kassett
- Fleksible slanger
- DZR messing
- Uten oppløftventil