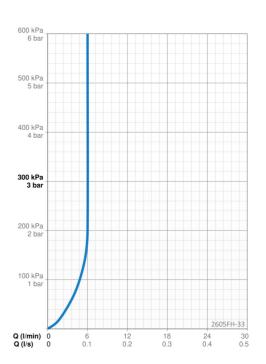

## Flow attributter

| Vannmengde ved 300 kPa (med vannmengdebegrenser) | 0.1 l/s             |
|--------------------------------------------------|---------------------|
| Trykktap (0.1 l/s)                               | 195 kPa             |
| Tekniske egenskaper                              |                     |
| Varmtvannsforsyning                              | max. +70°C          |
| Arbeidstrykk                                     | 50 - 1000 kPa       |
| Tilkoblingsstørrelse                             | G3/8                |
| Projeksjon                                       | 133 mm              |
| Tilbakeslagssikring (EN1717)                     | AA                  |
| Materiale                                        | brass               |
| Bestemmelser                                     |                     |
| EN Standard                                      | EN 817              |
| Støyklasse                                       | I (ISO 3822)        |
| Godkjenninger og Erklæringer                     |                     |
| STF Sertifikat                                   | EUFI29-23002169-TH1 |
| KIWA SE                                          | 1847                |