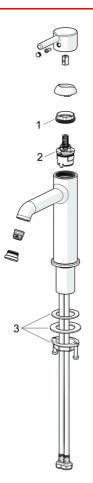

### **Reserve deler**

#### SP2606FH-CLR

|    | Navn                             | Kode     | NRF     |
|----|----------------------------------|----------|---------|
| 01 | Festemutter for kassett, M34x1.5 | 1012133V | 4205463 |
| 02 | Kassett, 3.0                     | 1014428V | 4205471 |
| 03 | Kranfeste komplett               | 602629V  | 4205226 |