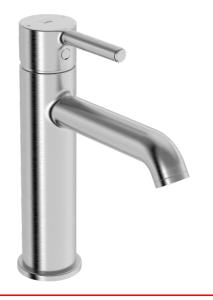

# 2605FH-80 Oras Optima Style Servantkran

EAN: 6414150103605 NRF: 4200684 <u>static.oras.com/2605FH-80</u>

- Servant .
- Ettgreps
- Benkemontert
- Børstet stål
- Fast tut
- CASCADE® stråle, PCA® strålesamler med konstant vannmengde uavhengig av trykk
- Ettgrepshendel, Pinnehendel, Varmt/kaldt symbol .
- Anti-kalk teknologi ٠
- Temperatur- og mengdebegrenser, Justerbar varmtvannsbegrenser (ettermonterbar)
- ø 30 mm kassett •
- Fleksible slanger
- DZR messing •
- Uten oppløftventil •