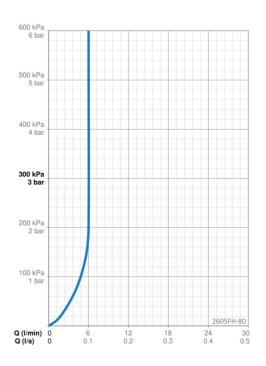

#### Flow attributter

| Vannmengde ved 300 kPa (med vannmengdebegrenser) | 0.1l/s              |
|--------------------------------------------------|---------------------|
| Trykktap (0.1 l/s)                               | 195 kPa             |
| Tekniske egenskaper                              |                     |
| Varmtvannsforsyning                              | max. +70°C          |
| Arbeidstrykk                                     | 50 - 1000 kPa       |
| Tilkoblingsstørrelse                             | G3/8                |
| Projeksjon                                       | 133 mm              |
| Tilbakeslagssikring (EN1717)                     | AA                  |
| Materiale                                        | brass               |
| Bestemmelser                                     |                     |
| EN Standard                                      | EN 817              |
| Støyklasse                                       | I (ISO 3822)        |
| Godkjenninger og Erklæringer                     |                     |
| STF Sertifikat                                   | EUFI29-23002169-TH1 |
|                                                  |                     |