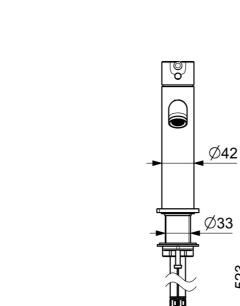

164

%.

133

G3/8

max. 40

523

۲

198

117

101 80

#### Flow attributter

| Vannmengde ved 300 kPa (med vannmengdebegrenser) | 0.1l/s              |
|--------------------------------------------------|---------------------|
| Trykktap (0.1 l/s)                               | 195 kPa             |
| Tekniske egenskaper                              |                     |
| Varmtvannsforsyning                              | max. +70°C          |
| Arbeidstrykk                                     | 50 - 1000 kPa       |
| Tilkoblingsstørrelse                             | G3/8                |
| Projeksjon                                       | 133 mm              |
| Tilbakeslagssikring (EN1717)                     | AA                  |
| Materiale                                        | brass               |
| Bestemmelser                                     |                     |
| EN Standard                                      | EN 817              |
| Støyklasse                                       | I (ISO 3822)        |
| Godkjenninger og Erklæringer                     |                     |
| STF Sertifikat                                   | EUFI29-23002169-TH1 |
|                                                  |                     |