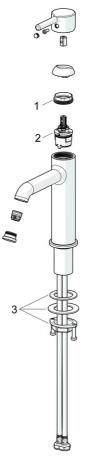

#### SP2606FH-CLR

|    | Navn                             | Kode     | NRF     |
|----|----------------------------------|----------|---------|
| 01 | Festemutter for kassett, M34x1.5 | 1012133V | 4205463 |
| 02 | Kassett, 3.0                     | 1014428V | 4205471 |
| 03 | Kranfeste komplett               | 602629V  | 4205226 |