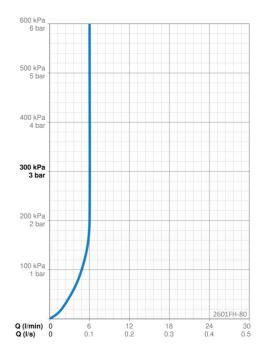

#### Flow attributter

Vannmengde ved 300 kPa (med vannmengdebegrenser) Trykktap (0.1 l/s) 0.1 l/s 150 kPa