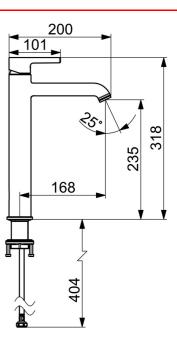

#### Tekniske egenskaper

Varmtvannsforsyning
Arbeidstrykk
Tilkoblingsstørrelse
Projeksjon
Tilbakeslagssikring (EN1717)
Materiale

max. +70°C 50 - 1000 kPa G3/8

G3/8 168 mm AA brass