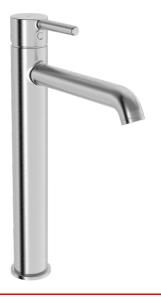

# 2601FH-80 Oras Optima Style Høy servantkran

EAN: 6414150103636 NRF: 4200679 static.oras.com/2601FH-80

- Servant
- Ettgreps
- Benkemontert
- Børstet stål
- CASCADE® stråle, PCA® strålesamler med konstant vannmengde uavhengig av trykk
- Ettgrepshendel, Pinnehendel, Varmt/kaldt symbol
- Temperatur- og mengdebegrenser, Justerbar varmtvannsbegrenser (ettermonterbar)
- ø 30 mm kassett
- Fleksible slanger
- DZR messing
- Uten oppløftventil