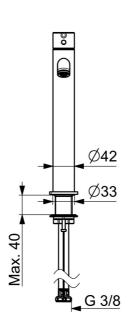

#### Tekniske egenskaper

Varmtvannsforsyning
Arbeidstrykk
Tilkoblingsstørrelse
Projeksjon
Tilbakeslagssikring (EN1717)
Materiale

max. +70°C 50 - 1000 kPa G3/8

G3/8 168 mm AA brass