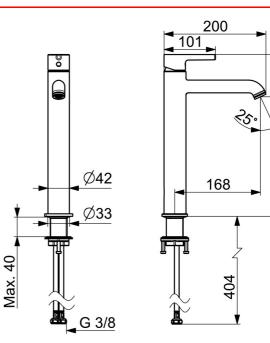

#### Flow attributter

| Vannmengde ved 300 kPa (med vannmengdebegrenser) | 0.1l/s              |
|--------------------------------------------------|---------------------|
| Trykktap (0.1 l/s)                               | 150 kPa             |
| Fekniske egenskaper                              |                     |
| Varmtvannsforsyning                              | max. +70°C          |
| Arbeidstrykk                                     | 50 - 1000 kPa       |
| Tilkoblingsstørrelse                             | G3/8                |
| Projeksjon                                       | 168 mm              |
| Tilbakeslagssikring (EN1717)                     | AA                  |
| Materiale                                        | brass               |
| Bestemmelser                                     |                     |
| EN Standard                                      | EN 817              |
| Støyklasse                                       | I (ISO 3822)        |
| Godkjenninger og Erklæringer                     |                     |
| STF Sertifikat                                   | EUFI29-23002169-TH1 |
| KIWA SE                                          | 1847                |