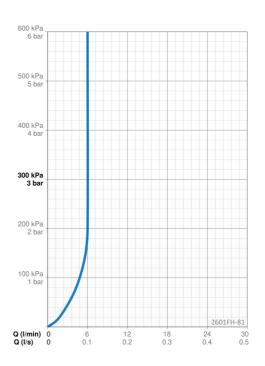

#### Flow attributter

| Vannmengde ved 300 kPa (med vannmengdebegrenser) | 0.1l/s              |
|--------------------------------------------------|---------------------|
| Trykktap (0.1 l/s)                               | 150 kPa             |
| Fekniske egenskaper                              |                     |
| Varmtvannsforsyning                              | max. +70°C          |
| Arbeidstrykk                                     | 50 - 1000 kPa       |
| Tilkoblingsstørrelse                             | G3/8                |
| Projeksjon                                       | 168 mm              |
| Tilbakeslagssikring (EN1717)                     | AA                  |
| Materiale                                        | brass               |
| Bestemmelser                                     |                     |
| EN Standard                                      | EN 817              |
| Støyklasse                                       | I (ISO 3822)        |
| Godkjenninger og Erklæringer                     |                     |
| STF Sertifikat                                   | EUFI29-23002169-TH1 |
| KIWA SE                                          | 1847                |