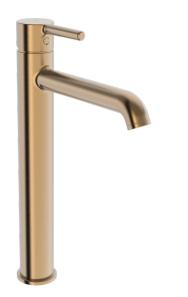

# 2601FH-81 Oras Optima Style Høy servantkran

EAN: 6414150103643 NRF: 4200681 <u>static.oras.com/2601FH-81</u>

- Servant
- Ettgreps
- Benkemontert
- Børstet bronse
- Fast tut
- CASCADE<sup>®</sup> stråle, PCA<sup>®</sup> strålesamler med konstant vannmengde uavhengig av trykk
- Ettgrepshendel, Pinnehendel, Varmt/kaldt symbol

318

235

- Temperatur- og mengdebegrenser, Justerbar varmtvannsbegrenser (ettermonterbar)
- Ø 30 mm kassett
- Fleksible slanger
- DZR messing
- Uten oppløftventil