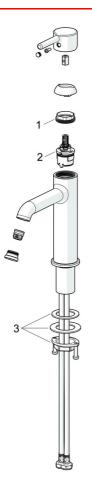

### **Reserve deler**

### SP2606FH-CLR

|    | Navn                             | Kode     | NRF     |
|----|----------------------------------|----------|---------|
| 01 | Festemutter for kassett, M34x1.5 | 1012133V | 4205463 |
| 02 | Kassett, 3.0                     | 1014428V | 4205471 |
| 03 | Kranfeste komplett               | 602629V  | 4205226 |