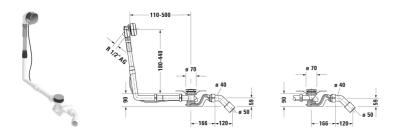

## Accessories Waste and overflow Quadroval # 792203

| Waste and overflow Quadroval                                                                          | Dimension                       | Weight                   | Order number |
|-------------------------------------------------------------------------------------------------------|---------------------------------|--------------------------|--------------|
| with water inlet, chrome, *, for bathtubs with centroutlet diameter 52 mm, length of bowden cable 650 | al outlet,<br>0 mm              |                          |              |
| Colors                                                                                                |                                 |                          |              |
|                                                                                                       |                                 |                          |              |
| Variant                                                                                               |                                 |                          |              |
| Infobox                                                                                               |                                 |                          |              |
| * pipe interrupt or faucet with safety against backfl<br>790188 is recommended                        | ow according to DIN EN 1717 ned | cessary, connection hose | #            |

All drawings contain the necessary measurements which are subject to standard tolerances. They are stated in mm and are non-binding. Exact measurements, in particular for customised installation scenarios, can only be taken from the finished piece.